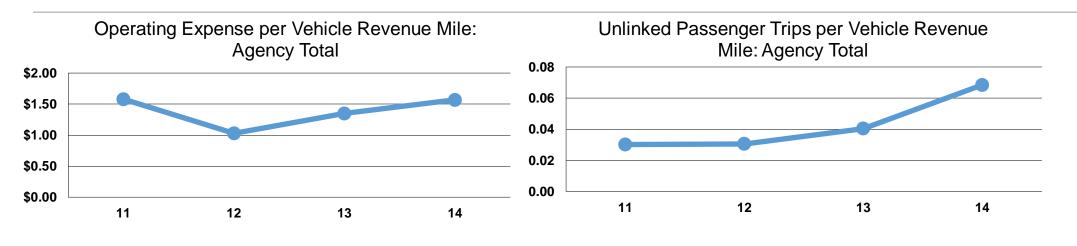

| Mode            | Operating Expenses per<br>Vehicle Revenue Mile | Operating Expenses per<br>Vehicle Revenue Hour |  |
|-----------------|------------------------------------------------|------------------------------------------------|--|
| Demand Response | \$1.57                                         | \$36.22                                        |  |
| Total           | <b>\$1.57</b>                                  | <b>\$36.22</b>                                 |  |