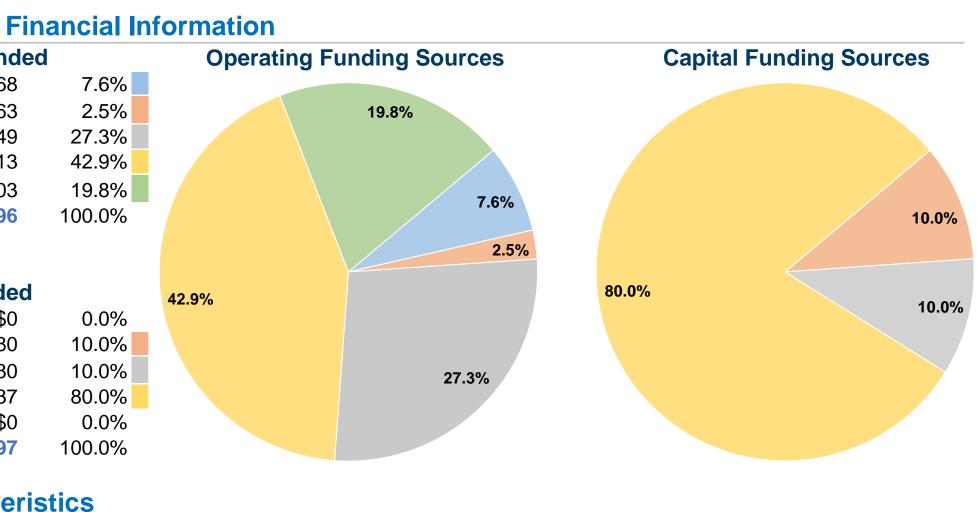

### **Sources of Operating Funds Expended** \$32,268 Fare Revenues \$10,563 Local Funds State Funds \$116,449 \$183,413 Federal Assistance Other Funds \$84,603

**Total Operating Funds Expended** \$427,296

### **Sources of Capital Funds Expended**

| Fare Revenues                | \$0      |
|------------------------------|----------|
| Local Funds                  | \$8,880  |
| State Funds                  | \$8,880  |
| Federal Assistance           | \$71,037 |
| Other Funds                  | \$0      |
| Total Capital Funds Expended | \$88,797 |
|                              |          |