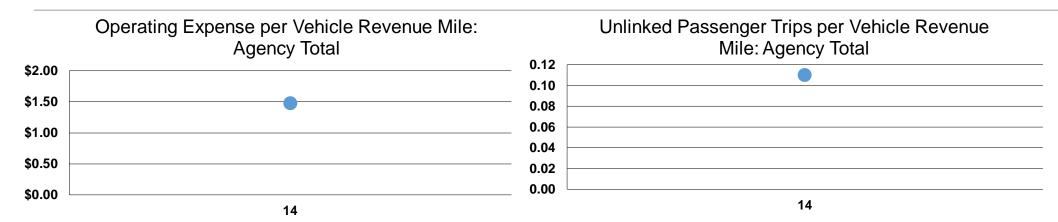

#### **Service Efficiency**

| Mode            | Operating Expenses per Vehicle Revenue Mile | Operating Expenses per<br>Vehicle Revenue Hour |
|-----------------|---------------------------------------------|------------------------------------------------|
| Demand Response | \$1.43                                      | \$25.30                                        |
| Bus             | \$2.25                                      | \$25.30                                        |
| Total           | \$1.48                                      | \$25.30                                        |

#### **Service Effectiveness**

| Mode            | Operating Expenses<br>per Unlinked<br>Passenger Trip | Unlinked Trips per<br>Vehicle Revenue<br>Mile | Unlinked Trips per<br>Vehicle Revenue<br>Hour |
|-----------------|------------------------------------------------------|-----------------------------------------------|-----------------------------------------------|
| Demand Response | \$12.96                                              | 0.1                                           | 2.0                                           |
| Bus             | \$22.89                                              | 0.1                                           | 1.1                                           |
|                 | •                                                    |                                               |                                               |
| Total           | \$13.44                                              | 0.1                                           | 1.9                                           |