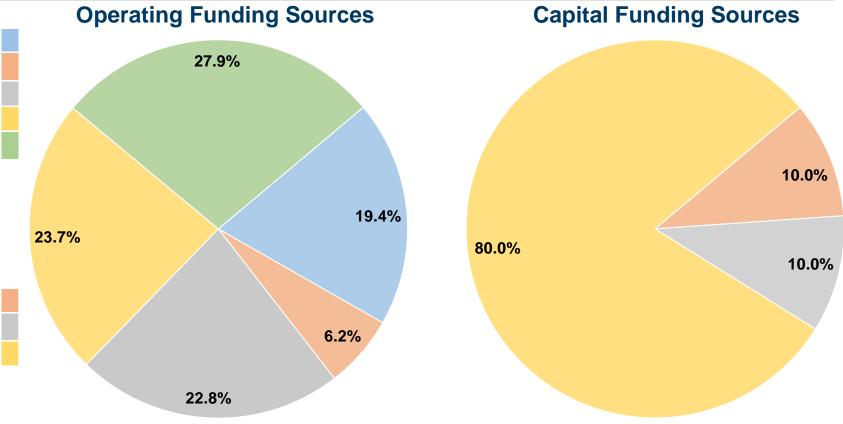

#### **Summary of Operating Expenses (OE)**

\$857,772 Total Operating Expenses

#### **Sources of Capital Funds Expended**

Fare Revenues 0.0% \$18,907 10.0% Local Funds \$18,904 10.0% State Funds Federal Assistance \$151,239 80.0% 0.0% \$0 Other Funds **Total Capital Funds Expended** \$189,050 100.0%