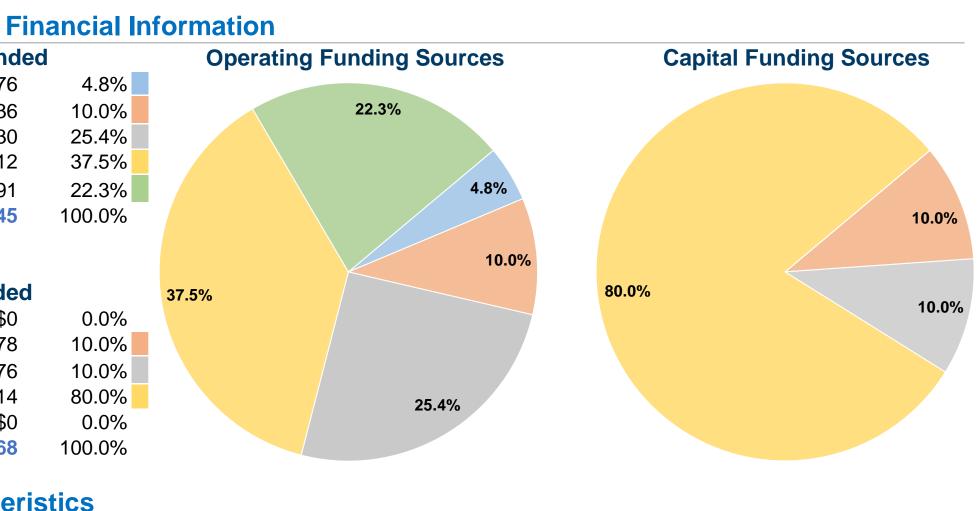

#### **Sources of Operating Funds Expended** \$28,776 Fare Revenues Local Funds \$59,936 State Funds \$152,630 Federal Assistance \$225,712 Other Funds \$134,391 **Total Operating Funds Expended** \$601,445

# **Sources of Capital Funds Expended**

| Fare Revenues                | \$0      |
|------------------------------|----------|
| Local Funds                  | \$4,678  |
| State Funds                  | \$4,676  |
| Federal Assistance           | \$37,414 |
| Other Funds                  | \$0      |
| Total Capital Funds Expended | \$46,768 |