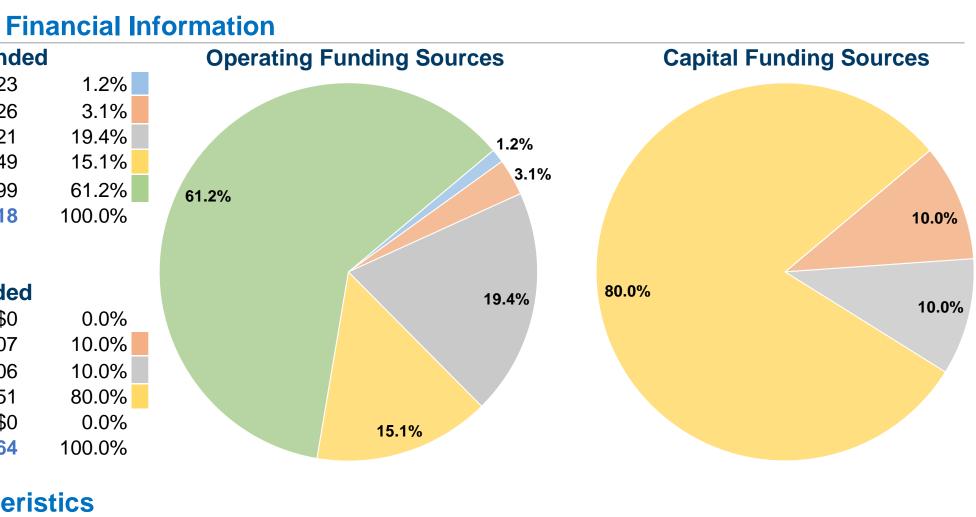

#### **Sources of Operating Funds Expended** \$10,123 Fare Revenues \$26,926 Local Funds \$166,321 State Funds Federal Assistance \$129,649 Other Funds \$525,899 **Total Operating Funds Expended** \$858,918

#### **Sources of Capital Funds Expended**

| Fare Revenues                | \$0      |
|------------------------------|----------|
| Local Funds                  | \$9,107  |
| State Funds                  | \$9,106  |
| Federal Assistance           | \$72,851 |
| Other Funds                  | \$0      |
| Total Capital Funds Expended | \$91,064 |