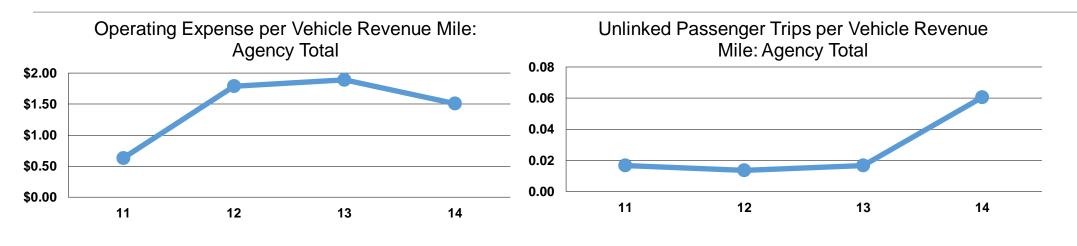

#### Performance Measures

#### **Service Efficiency**

| Mode            | Operating Expenses per<br>Vehicle Revenue Mile | Operating Expenses per<br>Vehicle Revenue Hour |
|-----------------|------------------------------------------------|------------------------------------------------|
| Demand Response | \$1.51                                         | \$40.44                                        |
| Total           | <b>\$1.51</b>                                  | <b>\$40.44</b>                                 |

|                 | Service Effectiveness              |                                       |                                       |  |
|-----------------|------------------------------------|---------------------------------------|---------------------------------------|--|
| Mada            | Operating Expenses<br>per Unlinked | Unlinked Trips per<br>Vehicle Revenue | Unlinked Trips per<br>Vehicle Revenue |  |
| Mode            | Passenger Trip                     | Mile                                  | Hour                                  |  |
| Demand Response | \$24.90                            | 0.1                                   | 1.6                                   |  |
| Total           | \$24.90                            | 0.1                                   | 1.6                                   |  |