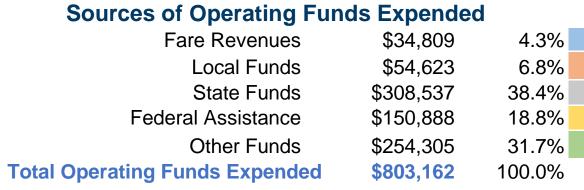

#### **Summary of Operating Expenses (OE)**

\$803,162 Total Operating Expenses

#### **Financial Information**

Fare Revenues 0.0% 11.4% Local Funds \$5,520 State Funds \$4,753 9.8% Federal Assistance \$38,028 78.7% \$0 0.0% Other Funds **Total Capital Funds Expended** \$48,301 100.0%