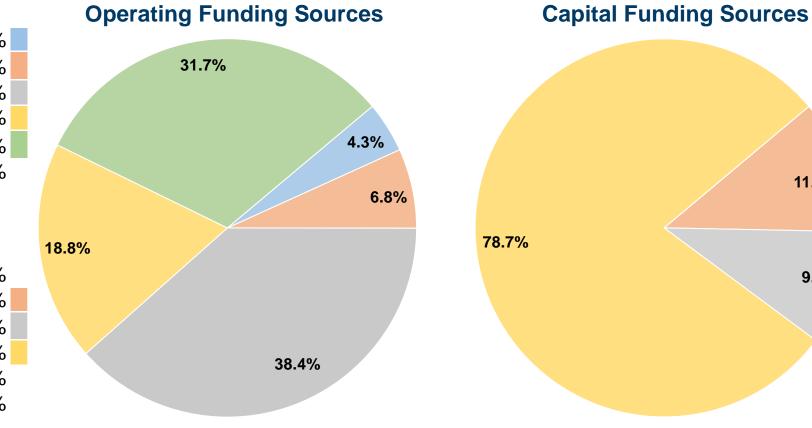

#### **Financial Information**

Fare Revenues 0.0% 11.4% Local Funds \$5,520 State Funds \$4,753 9.8% Federal Assistance \$38,028 78.7% \$0 0.0% Other Funds **Total Capital Funds Expended** \$48,301 100.0%