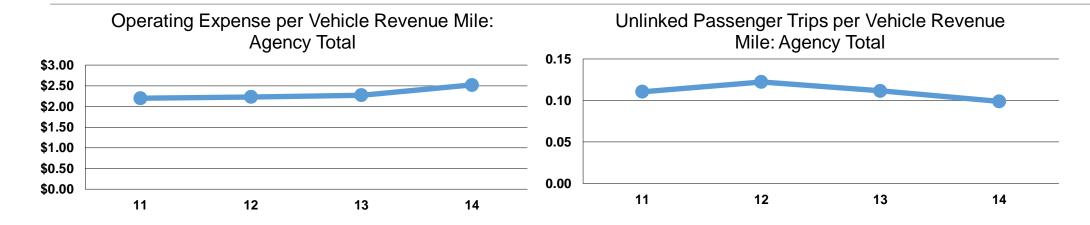

#### **Service Efficiency**

|                 | Operating Expenses per | Operating Expenses per |
|-----------------|------------------------|------------------------|
| Mode            | Vehicle Revenue Mile   | Vehicle Revenue Hour   |
| Demand Response | \$2.52                 | \$52.62                |
| Total           | \$2.52                 | \$52.62                |

# **Service Effectiveness**

| -               | Operating Expenses per Unlinked | Unlinked Trips per<br>Vehicle Revenue | Unlinked Trips per<br>Vehicle Revenue |  |
|-----------------|---------------------------------|---------------------------------------|---------------------------------------|--|
| Mode            | Passenger Trip                  | Mile                                  | Hour                                  |  |
| Demand Response | \$15.23                         | 0.2                                   | 3.5                                   |  |
| Total .         | \$15.23                         | 0.2                                   | 3.5                                   |  |