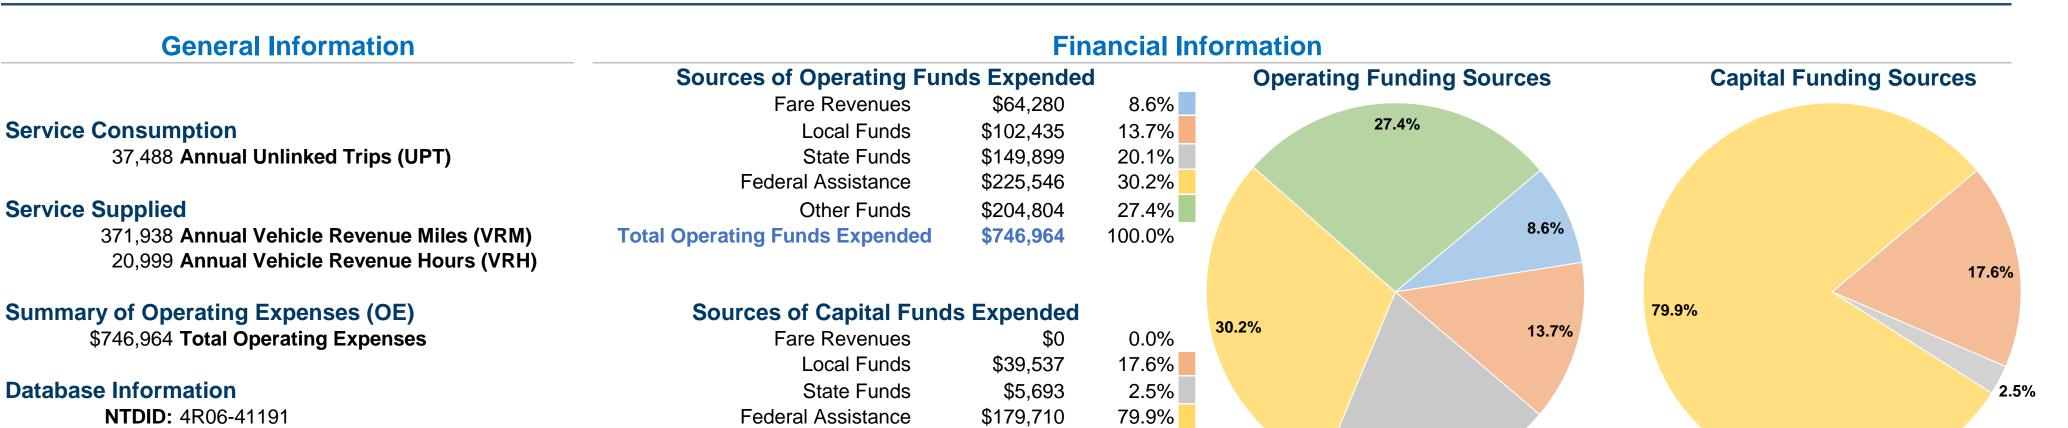

### **Modal Characteristics**

Other Funds

**Total Capital Funds Expended** 

\$0

\$224,940

0.0%

100.0%

# **Vehicles Operated at Maximum Service**

| Mode            | Directly<br>Operated | Purchased<br>Transportation | Operating<br>Expenses | Fare<br>Revenues | Uses of Capital<br>Funds | Annual Unlinked<br>Trips | Annual Vehicle<br>Revenue Miles | Annual Vehicle<br>Revenue Hours |
|-----------------|----------------------|-----------------------------|-----------------------|------------------|--------------------------|--------------------------|---------------------------------|---------------------------------|
| Demand Response | 11                   | -                           | \$742,368             | \$63,885         | \$223,556                | 29,377                   | 339,074                         | 18,900                          |
| Bus             | 1                    | -                           | \$4,596               | \$395            | \$1,384                  | 8,111                    | 32,864                          | 2,099                           |
| Total           | 12                   | -                           | \$746,964             | \$64,280         | \$224,940                | 37,488                   | 371,938                         | 20,999                          |

20.1%