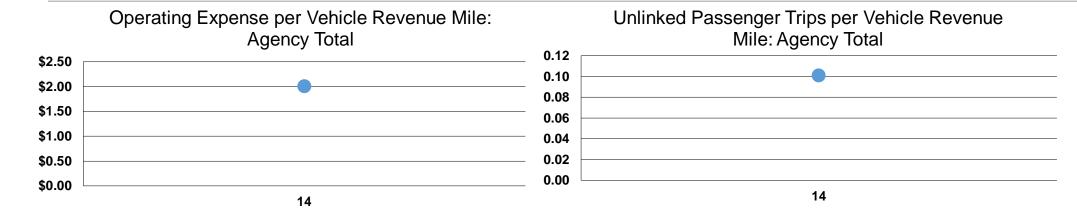

### **Service Efficiency**

| Mode            | Operating Expenses per Vehicle Revenue Mile | Operating Expenses per<br>Vehicle Revenue Hour |
|-----------------|---------------------------------------------|------------------------------------------------|
| Demand Response | \$2.19                                      | \$39.28                                        |
| Bus             | \$0.14                                      | \$2.19                                         |
| Total           | \$2.01                                      | \$35.57                                        |

### **Service Effectiveness**

| Mode            | Operating Expenses<br>per Unlinked<br>Passenger Trip | Unlinked Trips per<br>Vehicle Revenue<br>Mile | Unlinked Trips per<br>Vehicle Revenue<br>Hour |
|-----------------|------------------------------------------------------|-----------------------------------------------|-----------------------------------------------|
| Demand Response | \$25.27                                              | 0.1                                           | 1.6                                           |
| Bus             | \$0.57                                               | 0.2                                           | 3.9                                           |
| Total           | \$19.93                                              | 0.1                                           | 1.8                                           |