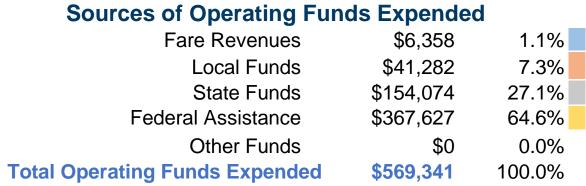

#### **Summary of Operating Expenses (OE)**

\$569,341 Total Operating Expenses

#### **Sources of Capital Funds Expended**

| Fare Revenues                | \$0      | 0.0%   |
|------------------------------|----------|--------|
| Local Funds                  | \$0      | 0.0%   |
| State Funds                  | \$0      | 0.0%   |
| Federal Assistance           | \$10,875 | 100.0% |
| Other Funds                  | \$0      | 0.0%   |
| Total Capital Funds Expended | \$10,875 | 100.0% |
|                              |          |        |