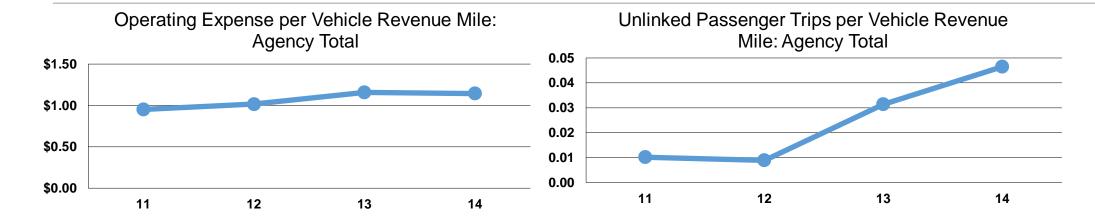

#### **Service Efficiency**

|                 | Operating Expenses per | Operating Expenses per |  |  |
|-----------------|------------------------|------------------------|--|--|
| Mode            | Vehicle Revenue Mile   | Vehicle Revenue Hour   |  |  |
| Demand Response | \$1.15                 | \$32.41                |  |  |
| Total           | \$1.15                 | \$32.41                |  |  |

## **Service Effectiveness**

| -               | Operating Expenses per Unlinked | Unlinked Trips per<br>Vehicle Revenue | Unlinked Trips per<br>Vehicle Revenue |  |  |  |
|-----------------|---------------------------------|---------------------------------------|---------------------------------------|--|--|--|
| Mode            | Passenger Trip                  | Mile                                  | Hour                                  |  |  |  |
| Demand Response | \$24.64                         | 0.0                                   | 1.3                                   |  |  |  |
| <b>Total</b>    | \$24.64                         | 0.0                                   | 1.3                                   |  |  |  |