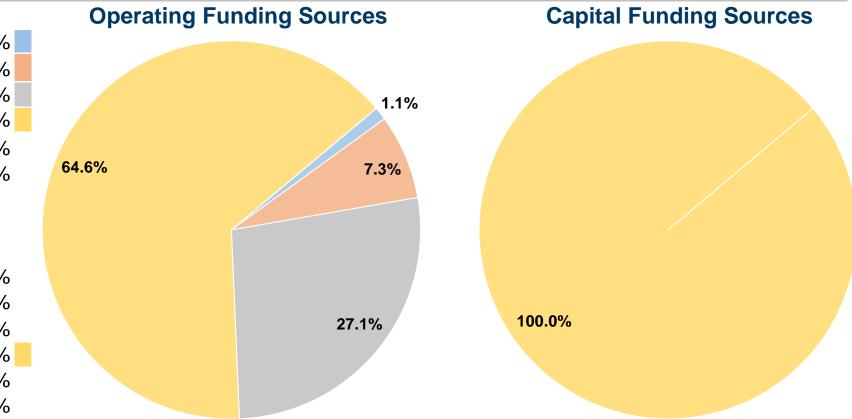

#### **Summary of Operating Expenses (OE)**

\$569,341 Total Operating Expenses

#### **Sources of Capital Funds Expended**

| Fare Revenues                | \$0      | 0.0%   |
|------------------------------|----------|--------|
| Local Funds                  | \$0      | 0.0%   |
| State Funds                  | \$0      | 0.0%   |
| Federal Assistance           | \$10,875 | 100.0% |
| Other Funds                  | \$0      | 0.0%   |
| Total Capital Funds Expended | \$10,875 | 100.0% |
|                              |          |        |