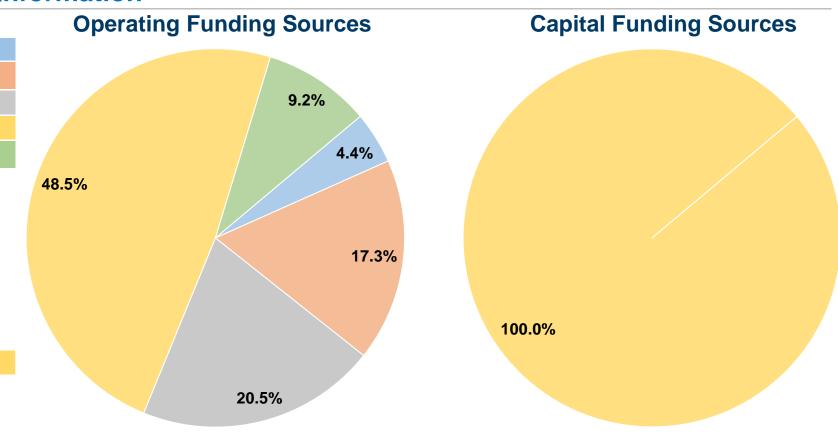

### **Summary of Operating Expenses (OE)**

\$960,149 Total Operating Expenses

#### **Sources of Capital Funds Expended**

| Coaroco or Capitar I arrao Exportaca |          |        |  |  |
|--------------------------------------|----------|--------|--|--|
| Fare Revenues                        | \$0      | 0.0%   |  |  |
| Local Funds                          | \$0      | 0.0%   |  |  |
| State Funds                          | \$0      | 0.0%   |  |  |
| Federal Assistance                   | \$47,724 | 100.0% |  |  |
| Other Funds                          | \$0      | 0.0%   |  |  |
| Total Capital Funds Expended         | \$47,724 | 100.0% |  |  |
|                                      |          |        |  |  |