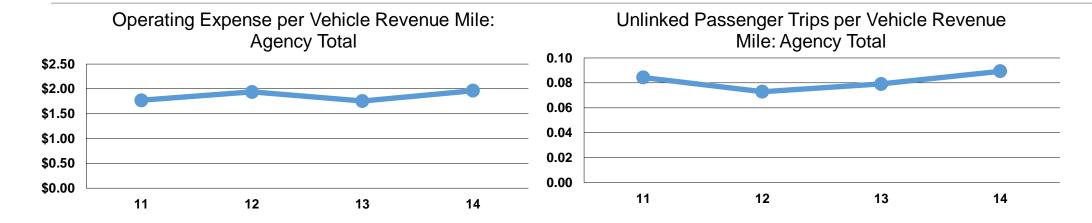

#### **Service Efficiency**

|                 | Operating Expenses per | Operating Expenses per |  |  |
|-----------------|------------------------|------------------------|--|--|
| Mode            | Vehicle Revenue Mile   | Vehicle Revenue Hour   |  |  |
| Demand Response | \$1.96                 | \$45.80                |  |  |
| Total           | <b>\$1.96</b>          | \$45.80                |  |  |

## **Service Effectiveness**

|                 | Operating Expenses per Unlinked | Unlinked Trips per<br>Vehicle Revenue | Unlinked Trips per<br>Vehicle Revenue |  |
|-----------------|---------------------------------|---------------------------------------|---------------------------------------|--|
| Mode            | Passenger Trip                  | Mile                                  | Hour                                  |  |
| Demand Response | \$21.97                         | 0.1                                   | 2.1                                   |  |
| Total           | \$21.97                         | 0.1                                   | 2.1                                   |  |