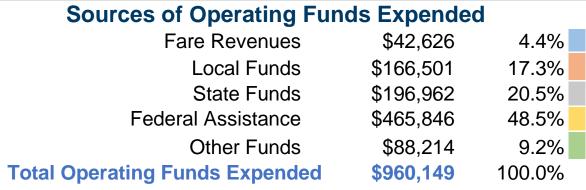

### **Summary of Operating Expenses (OE)**

\$960,149 Total Operating Expenses

#### **Sources of Capital Funds Expended**

| Coaroco or Capitar I arrao Exportaca |          |        |  |  |
|--------------------------------------|----------|--------|--|--|
| Fare Revenues                        | \$0      | 0.0%   |  |  |
| Local Funds                          | \$0      | 0.0%   |  |  |
| State Funds                          | \$0      | 0.0%   |  |  |
| Federal Assistance                   | \$47,724 | 100.0% |  |  |
| Other Funds                          | \$0      | 0.0%   |  |  |
| Total Capital Funds Expended         | \$47,724 | 100.0% |  |  |
|                                      |          |        |  |  |