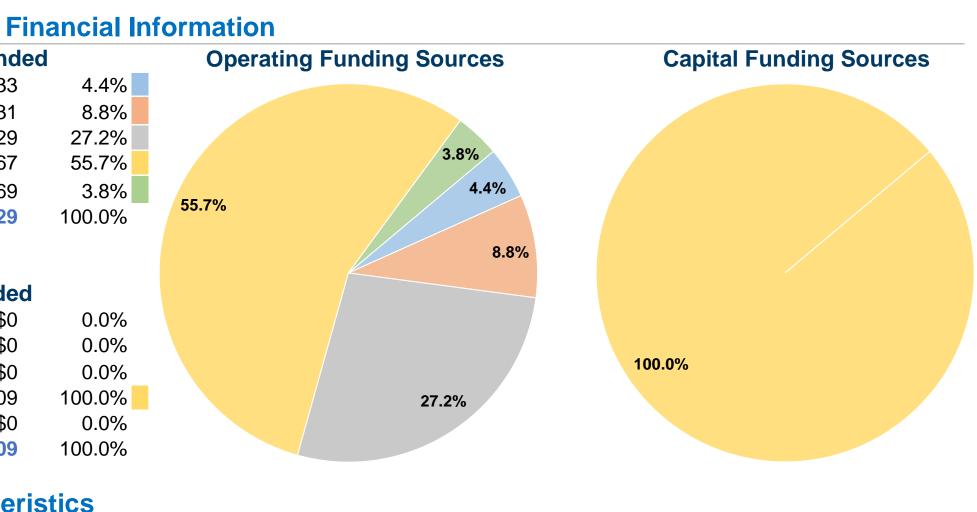

#### **Sources of Operating Funds Expended** Fare Revenues \$39,533 \$79,031 Local Funds State Funds \$244,429 Federal Assistance \$500,167 Other Funds \$34,169 **Total Operating Funds Expended** \$897,329

#### **Sources of Capital Funds Expended**

| Fare Revenues                | \$0       |
|------------------------------|-----------|
| Local Funds                  | \$0       |
| State Funds                  | \$0       |
| Federal Assistance           | \$121,209 |
| Other Funds                  | \$0       |
| Total Capital Funds Expended | \$121,209 |