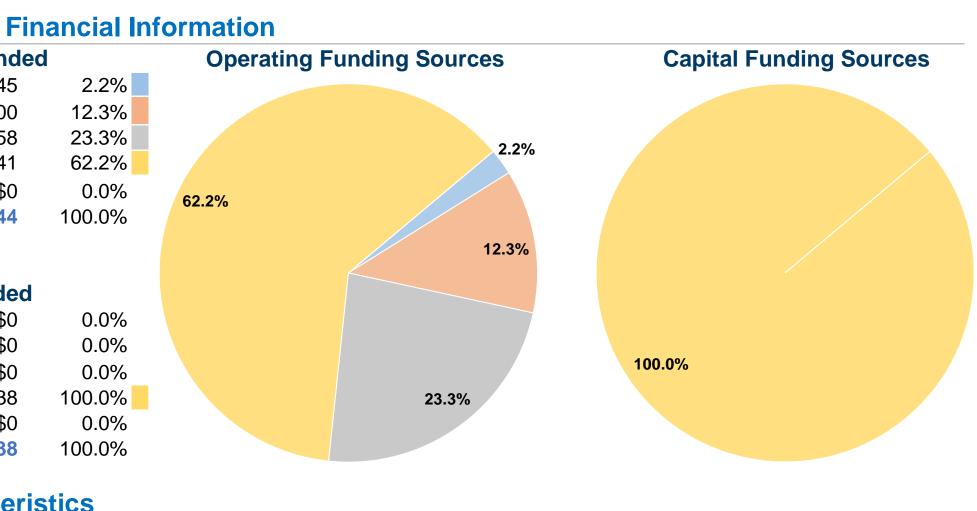

### **Sources of Operating Funds Expended** \$13,045 Fare Revenues \$71,900 Local Funds State Funds \$136,358 \$364,441 Federal Assistance Other Funds \$0 **Total Operating Funds Expended** \$585,744

### **Sources of Capital Funds Expended**

| Fare Revenues                | \$0      |
|------------------------------|----------|
| Local Funds                  | \$0      |
| State Funds                  | \$0      |
| Federal Assistance           | \$42,738 |
| Other Funds                  | \$0      |
| Total Capital Funds Expended | \$42,738 |