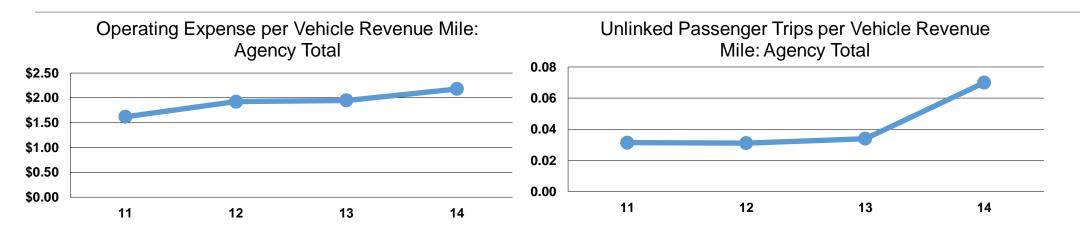

### Service Efficiency

| Mode            | Operating Expenses per<br>Vehicle Revenue Mile | Operating Expenses per<br>Vehicle Revenue Hour |  |
|-----------------|------------------------------------------------|------------------------------------------------|--|
| Demand Response | \$2.18                                         | \$56.70                                        |  |
| Total           | <b>\$2.18</b>                                  | <b>\$56.70</b>                                 |  |

| Service Effectiveness              |                                                                 |                                                                                                             |  |  |
|------------------------------------|-----------------------------------------------------------------|-------------------------------------------------------------------------------------------------------------|--|--|
| Operating Expenses<br>per Unlinked | Unlinked Trips per<br>Vehicle Revenue                           | Unlinked Trips per<br>Vehicle Revenue                                                                       |  |  |
| Passenger Trip                     | IVITIE                                                          | Hour                                                                                                        |  |  |
| \$31.13                            | 0.1                                                             | 1.8                                                                                                         |  |  |
| \$31.13                            | 0.1                                                             | 1.8                                                                                                         |  |  |
|                                    | Operating Expenses<br>per Unlinked<br>Passenger Trip<br>\$31.13 | Operating Expenses<br>per UnlinkedUnlinked Trips per<br>Vehicle RevenuePassenger Trip<br>\$31.13Mile<br>0.1 |  |  |