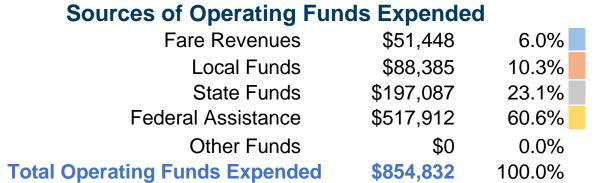

#### **Sources of Capital Funds Expended**

| Fare Revenues                | \$0        |
|------------------------------|------------|
| Local Funds                  | \$0        |
| State Funds                  | \$0        |
| Federal Assistance           | \$0        |
| Other Funds                  | \$0        |
| Total Capital Funds Expended | <b>\$0</b> |
|                              |            |