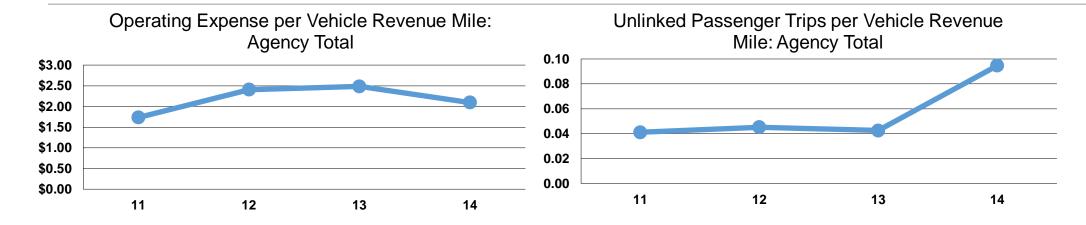

#### **Service Efficiency**

|                 | Operating Expenses per | Operating Expenses per |          |  |
|-----------------|------------------------|------------------------|----------|--|
| Mode            | Vehicle Revenue Mile   | Vehicle Revenue Hour   | Mode     |  |
| Demand Response | \$2.09                 | \$39.87                | Demand R |  |
| Total           | \$2.09                 | \$39.87                | Total    |  |

### **Service Effectiveness**

| Operating Expenses per Unlinked | Unlinked Trips per<br>Vehicle Revenue | Unlinked Trips per<br>Vehicle Revenue                        |
|---------------------------------|---------------------------------------|--------------------------------------------------------------|
| Passenger Trip                  | Mile                                  | Hour                                                         |
| \$22.11                         | 0.1                                   | 1.8                                                          |
| \$22.11                         | 0.1                                   | 1.8                                                          |
|                                 | per Unlinked Passenger Trip \$22.11   | per Unlinked Vehicle Revenue Passenger Trip Mile \$22.11 0.1 |