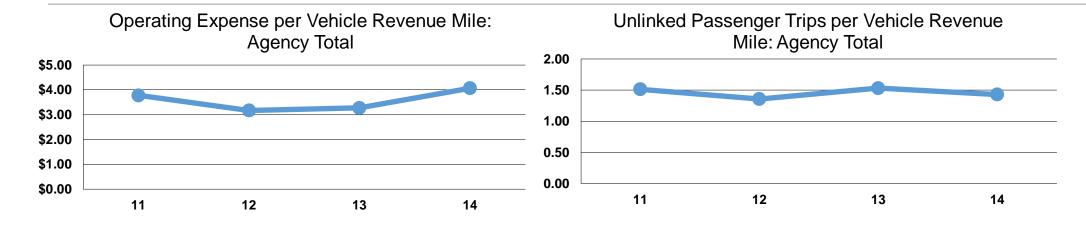

#### Service Efficiency

|                        |                        |       | Operating Expenses | <b>Unlinked Trips per</b> |
|------------------------|------------------------|-------|--------------------|---------------------------|
| Operating Expenses per | Operating Expenses per |       | per Unlinked       | Vehicle Revenue           |
| Vehicle Revenue Mile   | Vehicle Revenue Hour   | Mode  | Passenger Trip     | Mile                      |
| \$4.07                 | \$70.78                | Bus   | \$2.85             | 1.4                       |
| \$4.07                 | <b>\$70.78</b>         | Total | \$2.85             | 1.4                       |