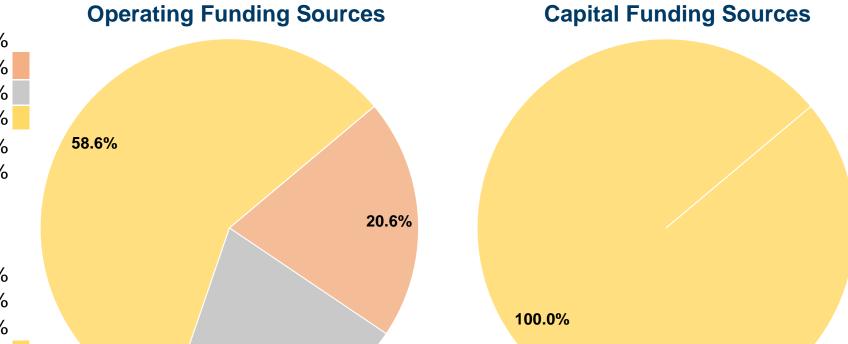

### **Summary of Operating Expenses (OE)**

\$691,526 Total Operating Expenses

#### **Sources of Capital Funds Expended**

|                                     | —           |        |
|-------------------------------------|-------------|--------|
| Fare Revenues                       | \$0         | 0.0%   |
| Local Funds                         | \$0         | 0.0%   |
| State Funds                         | \$0         | 0.0%   |
| Federal Assistance                  | \$2,198,735 | 100.0% |
| Other Funds                         | \$0         | 0.0%   |
| <b>Total Capital Funds Expended</b> | \$2,198,735 | 100.0% |
|                                     |             |        |