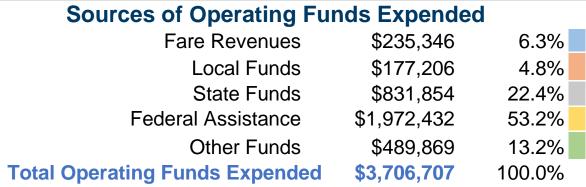

#### **Summary of Operating Expenses (OE)**

\$3,706,707 **Total Operating Expenses** 

#### **Financial Information**