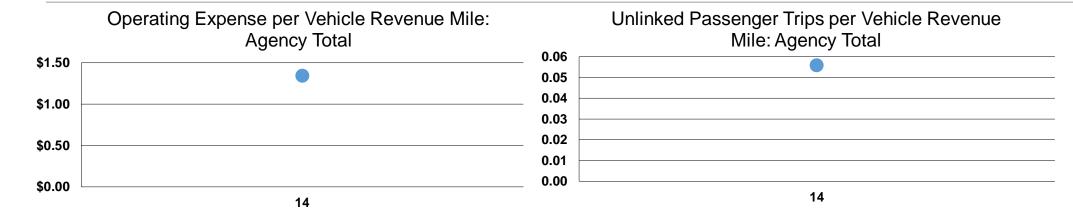

#### **Performance Measures**

#### **Service Efficiency**

| Mode            | Operating Expenses per Vehicle Revenue Mile | Operating Expenses per<br>Vehicle Revenue Hour |
|-----------------|---------------------------------------------|------------------------------------------------|
| Demand Response | \$1.42                                      | \$39.18                                        |
| Bus             | \$0.53                                      | \$12.73                                        |
| Total           | \$1.34                                      | \$36.44                                        |

#### **Service Effectiveness**

| Mode            | Operating Expenses<br>per Unlinked<br>Passenger Trip | Unlinked Trips per<br>Vehicle Revenue<br>Mile | Unlinked Trips per<br>Vehicle Revenue<br>Hour |
|-----------------|------------------------------------------------------|-----------------------------------------------|-----------------------------------------------|
| Demand Response | \$24.57                                              | 0.1                                           | 1.6                                           |
| Bus             | \$14.86                                              | 0.0                                           | 0.9                                           |
| Total           | \$24.00                                              | 0.1                                           | 1.5                                           |