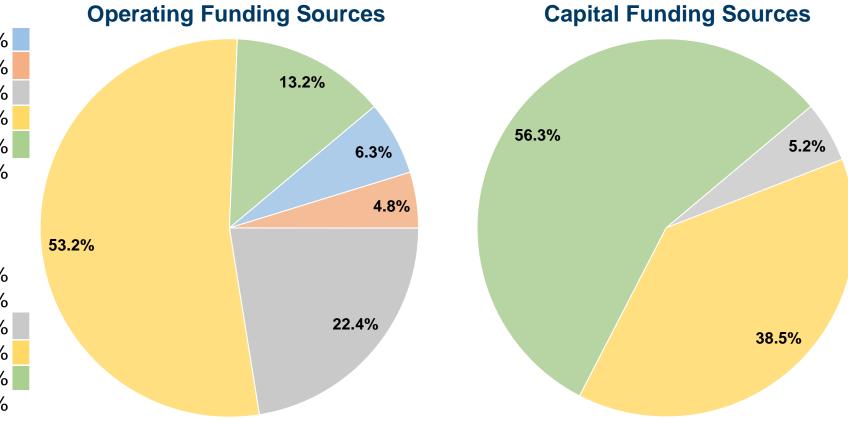

#### **Financial Information**

#### **Sources of Capital Funds Expended**

0.0% Fare Revenues \$0 0.0% Local Funds \$40,214 5.2% State Funds 38.5% Federal Assistance \$297,625 56.3% \$435,553 Other Funds **Total Capital Funds Expended** \$773,392 100.0%