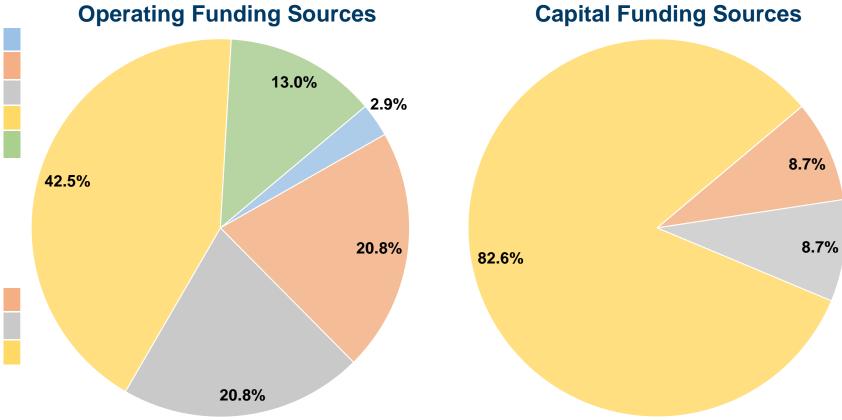

# **Summary of Operating Expenses (OE)**

\$5,811,400 **Total Operating Expenses** 

# **Financial Information**

### **Sources of Capital Funds Expended**

Fare Revenues 0.0% 8.7% Local Funds \$65,314 \$65,314 8.7% State Funds Federal Assistance \$619,233 82.6% \$0 0.0% Other Funds **Total Capital Funds Expended** \$749,861 100.0%