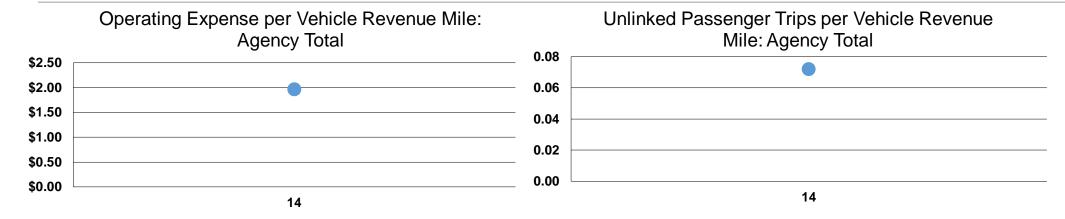

#### **Performance Measures**

### **Service Efficiency**

| Mode            | Operating Expenses per<br>Vehicle Revenue Mile | Operating Expenses per<br>Vehicle Revenue Hour |
|-----------------|------------------------------------------------|------------------------------------------------|
| Demand Response | \$1.97                                         | \$33.58                                        |
| Bus             | \$1.97                                         | \$80.12                                        |
| Total           | \$1.97                                         | \$39.12                                        |

#### **Service Effectiveness**

|                 | Operating Expenses per Unlinked | Unlinked Trips per<br>Vehicle Revenue | Unlinked Trips per<br>Vehicle Revenue |
|-----------------|---------------------------------|---------------------------------------|---------------------------------------|
| Mode            | Passenger Trip                  | Mile                                  | Hour                                  |
| Demand Response | \$24.37                         | 0.1                                   | 1.4                                   |
| Bus             | \$44.00                         | 0.0                                   | 1.8                                   |
| Total           | \$27.34                         | 0.1                                   | 1.4                                   |