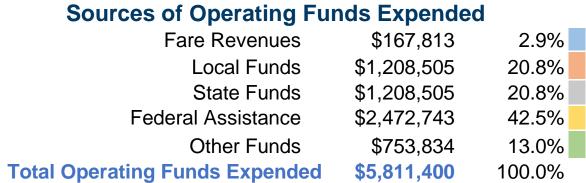

# **Summary of Operating Expenses (OE)**

\$5,811,400 **Total Operating Expenses** 

# **Financial Information**