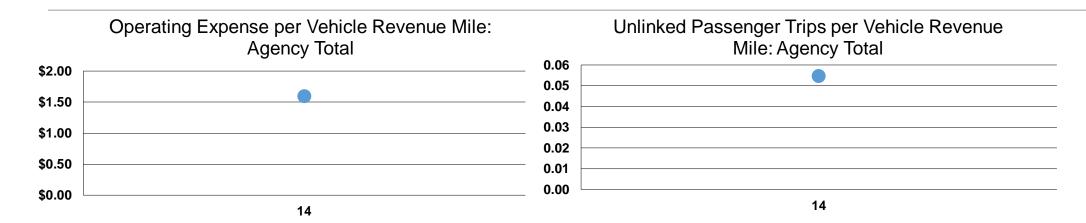

### Service Efficiency

|                        |                        | Operating Expenses |                 | <b>Unlinked Trips per</b> |  |
|------------------------|------------------------|--------------------|-----------------|---------------------------|--|
| Operating Expenses per | Operating Expenses per |                    | Vehicle Revenue |                           |  |
| Vehicle Revenue Mile   | Vehicle Revenue Hour   | Mode               | Passenger Trip  | Mile                      |  |
| \$1.59                 | \$32.02                | Demand Response    | \$29.15         | 0.1                       |  |
| \$1.59                 | \$32.02                | Total              | \$29.15         | 0.1                       |  |