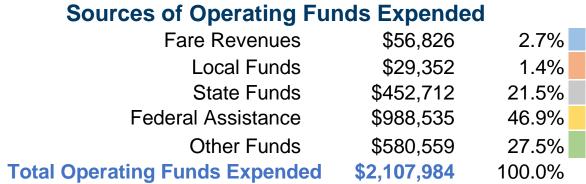

#### **Summary of Operating Expenses (OE)**

**\$2,107,984 Total Operating Expenses** 

#### **Financial Information**

46.9%

**Operating Funding Sources** 