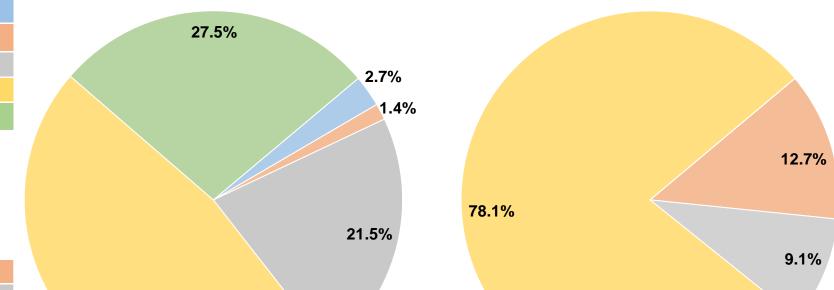

#### **Financial Information**

46.9%

**Operating Funding Sources** 

#### **Sources of Capital Funds Expended**

| Fare Revenues                       | \$0       | 0.0%   |
|-------------------------------------|-----------|--------|
| Local Funds                         | \$12,948  | 12.7%  |
| State Funds                         | \$9,287   | 9.1%   |
| Federal Assistance                  | \$79,392  | 78.1%  |
| Other Funds                         | \$0       | 0.0%   |
| <b>Total Capital Funds Expended</b> | \$101,627 | 100.0% |
|                                     |           |        |