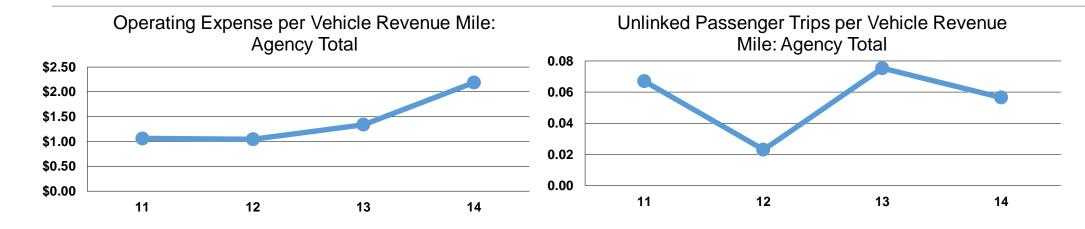

#### **Service Efficiency**

| /lode           | Operating Expenses per<br>Vehicle Revenue Mile | Operating Expenses per<br>Vehicle Revenue Hour |  |
|-----------------|------------------------------------------------|------------------------------------------------|--|
| Demand Response | \$2.19                                         | \$38.06                                        |  |
| otal .          | \$2.19                                         | \$38.06                                        |  |

## **Service Effectiveness**

|                 | Operating Expenses per Unlinked | Unlinked Trips per<br>Vehicle Revenue | Unlinked Trips per<br>Vehicle Revenue |  |  |
|-----------------|---------------------------------|---------------------------------------|---------------------------------------|--|--|
| Mode            | Passenger Trip                  | Mile                                  | Hour                                  |  |  |
| Demand Response | \$38.77                         | 0.1                                   | 1.0                                   |  |  |
| Total           | \$38.77                         | 0.1                                   | 1.0                                   |  |  |