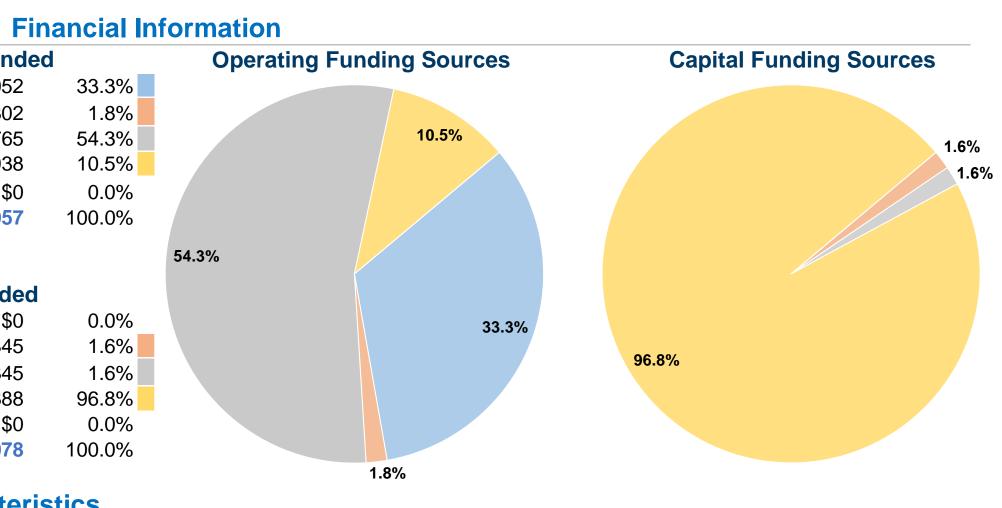

#### **Sources of Operating Funds Expended** \$471,052 Fare Revenues \$25,302 Local Funds State Funds \$767,765 Federal Assistance \$148,938 Other Funds \$0 **Total Operating Funds Expended** \$1,413,057

# Sources of Capital Funds Expended

| Fare Revenues                       | <b>\$</b> 0 |
|-------------------------------------|-------------|
| Local Funds                         | \$2,345     |
| State Funds                         | \$2,345     |
| Federal Assistance                  | \$141,388   |
| Other Funds                         | \$0         |
| <b>Total Capital Funds Expended</b> | \$146,078   |
|                                     |             |