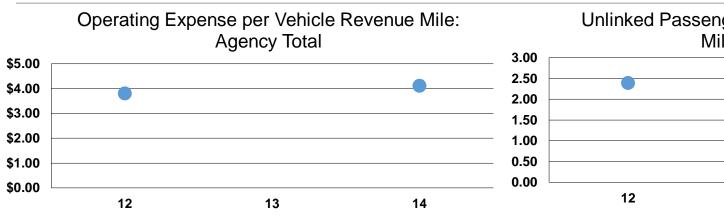

# **Performance Measures**

| Mode            | Operating Expenses per<br>Vehicle Revenue Mile | Operating Expenses per<br>Vehicle Revenue Hour |
|-----------------|------------------------------------------------|------------------------------------------------|
| Demand Response |                                                |                                                |
| Bus             | \$4.11                                         | \$48.86                                        |
| Total           | \$4.11                                         | \$48.86                                        |