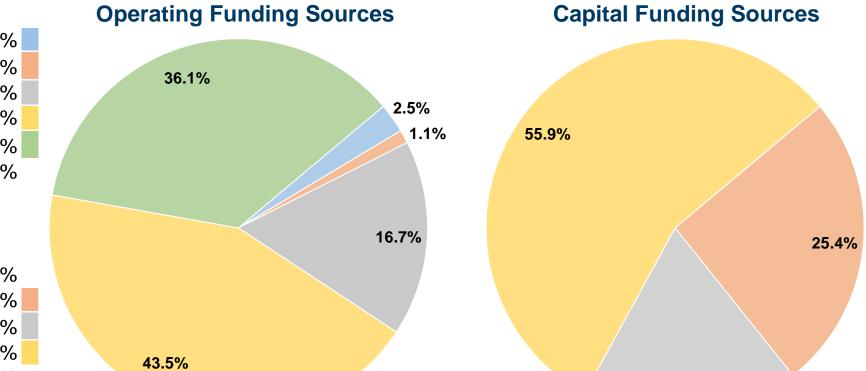

#### **Sources of Capital Funds Expended**

| Fare Revenues                       | \$0       | 0.0%   |
|-------------------------------------|-----------|--------|
| Local Funds                         | \$95,978  | 25.4%  |
| State Funds                         | \$70,669  | 18.7%  |
| Federal Assistance                  | \$211,460 | 55.9%  |
| Other Funds                         | \$0       | 0.0%   |
| <b>Total Capital Funds Expended</b> | \$378,107 | 100.0% |
|                                     |           |        |