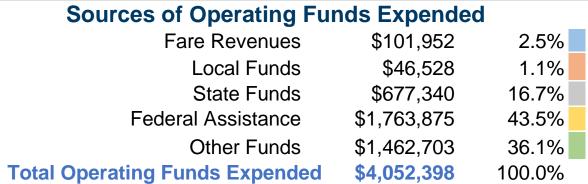

#### **Summary of Operating Expenses (OE)**

\$4,052,398 Total Operating Expenses

#### **Financial Information**