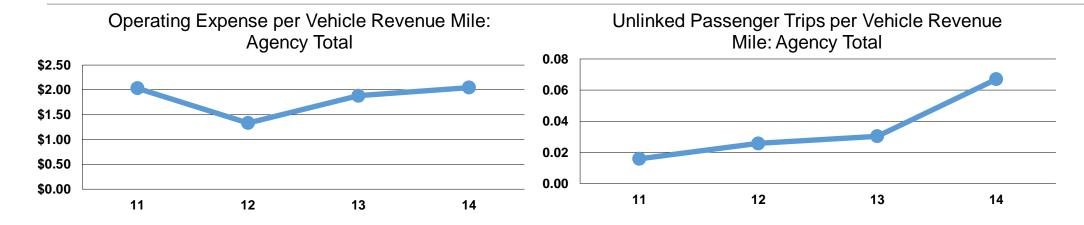

#### **Performance Measures**

#### **Service Efficiency**

|                 | Operating Expenses per | Operating Expenses per |  |  |
|-----------------|------------------------|------------------------|--|--|
| Mode            | Vehicle Revenue Mile   | Vehicle Revenue Hour   |  |  |
| Demand Response | \$2.05                 | \$29.60                |  |  |
| Total           | \$2.05                 | \$29.60                |  |  |

#### **Service Effectiveness**

|                        | Operating Expenses per Unlinked | Unlinked Trips per<br>Vehicle Revenue | Unlinked Trips per<br>Vehicle Revenue |  |  |
|------------------------|---------------------------------|---------------------------------------|---------------------------------------|--|--|
| Mode                   | Passenger Trip                  | Mile                                  | Hour                                  |  |  |
| <b>Demand Response</b> | \$30.52                         | 0.1                                   | 1.0                                   |  |  |
| Total                  | \$30.52                         | 0.1                                   | 1.0                                   |  |  |