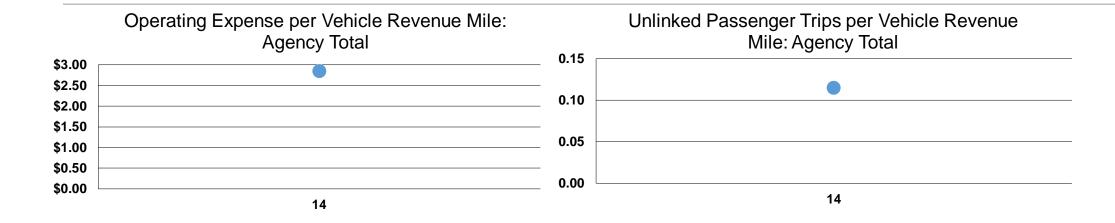

#### **Service Efficiency**

| Operating Expenses per<br>Vehicle Revenue Mile | Operating Expenses per<br>Vehicle Revenue Hour |
|------------------------------------------------|------------------------------------------------|
| \$3.69                                         | \$26.65                                        |
| \$2.35                                         | \$19.46                                        |
| \$2.85                                         | \$22.33                                        |

#### **Service Effectiveness**

|                 | Operating Expenses per Unlinked | Unlinked Trips per<br>Vehicle Revenue | Unlinked Trips per<br>Vehicle Revenue |
|-----------------|---------------------------------|---------------------------------------|---------------------------------------|
| Mode            | Passenger Trip                  | Mile                                  | Hour                                  |
| Demand Response | \$10.66                         | 0.3                                   | 2.5                                   |
| Bus             | \$1.17                          | 2.0                                   | 16.7                                  |
| Total           | \$2.03                          | 1.4                                   | 11.0                                  |