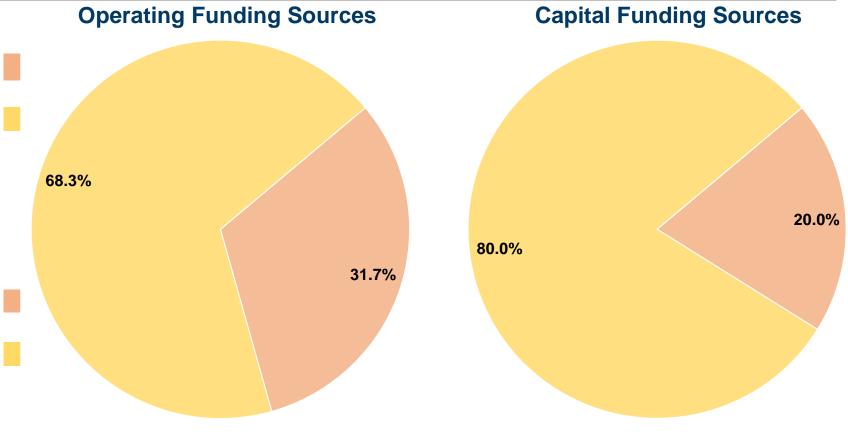

## **Financial Information**

## **Sources of Capital Funds Expended**

| \$0      | 0.0%                               |
|----------|------------------------------------|
| \$12,687 | 20.0%                              |
| \$0      | 0.0%                               |
| \$50,749 | 80.0%                              |
| \$0      | 0.0%                               |
| \$63,436 | 100.0%                             |
|          | \$12,687<br>\$0<br>\$50,749<br>\$0 |