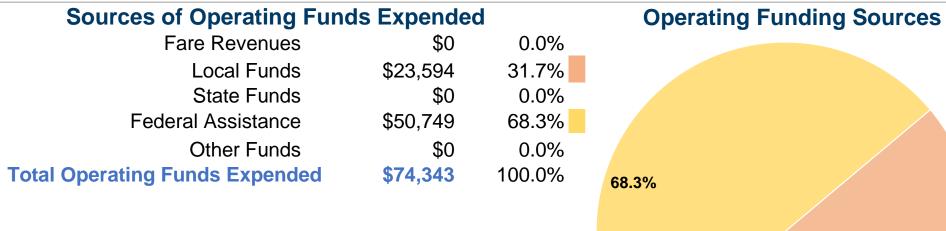

## **Summary of Operating Expenses (OE)**

\$74,343 Total Operating Expenses

## **Financial Information**