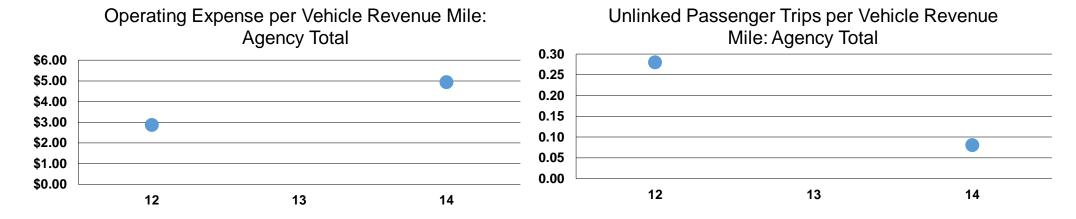

#### **Performance Measures**

#### **Service Efficiency**

| Mode            | Operating Expenses per Vehicle Revenue Mile | Operating Expenses per<br>Vehicle Revenue Hour |
|-----------------|---------------------------------------------|------------------------------------------------|
| Demand Response | \$5.39                                      | \$21.69                                        |
| Bus             |                                             |                                                |
| Total           | \$5.39                                      | \$21.69                                        |

#### Service Effectiveness

|                 | OCIVICE Effectiveness           |                                       |                                       |  |  |
|-----------------|---------------------------------|---------------------------------------|---------------------------------------|--|--|
|                 | Operating Expenses per Unlinked | Unlinked Trips per<br>Vehicle Revenue | Unlinked Trips per<br>Vehicle Revenue |  |  |
| Mode            | Passenger Trip                  | Mile                                  | Hour                                  |  |  |
| Demand Response | \$61.39                         | 0.1                                   | 0.4                                   |  |  |
| Bus             |                                 |                                       |                                       |  |  |
| Total           | \$61.39                         | 0.1                                   | 0.4                                   |  |  |