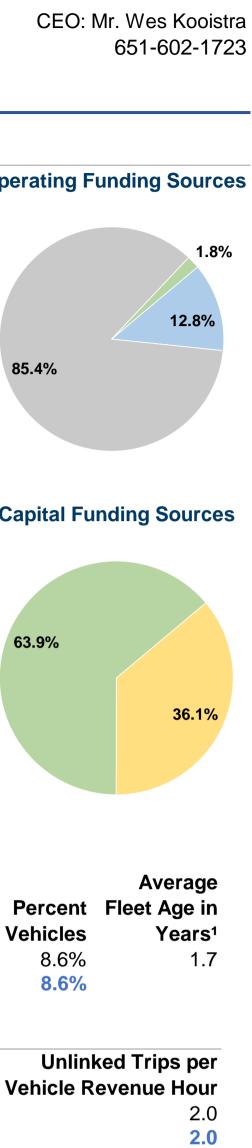

| General Information                             |                              |                                      |                                       |                    |                    |                              |                | Financial Information                             |                    |                     |          |        |  |
|-------------------------------------------------|------------------------------|--------------------------------------|---------------------------------------|--------------------|--------------------|------------------------------|----------------|---------------------------------------------------|--------------------|---------------------|----------|--------|--|
|                                                 |                              |                                      | vice Consumption                      |                    |                    | Database I                   | nformation     | Sources of Operating Funds Expend                 |                    |                     |          | Opera  |  |
| •                                               |                              | Annual Passenger Miles (PMT)         |                                       |                    | <b>NTDID:</b> 5    | 0155                         |                | Fare Revenues                                     | \$6,771,609        | 12.8%               |          |        |  |
| •                                               |                              |                                      | 905,563 Annual Unlinked Trips (UPT)   |                    |                    | Reporter Type: Full Reporter |                |                                                   | Local Funds        | \$0                 | 0.0%     |        |  |
| 2,650,890 Population                            |                              | 6,394 Average Weekday Unlinked Trips |                                       |                    |                    |                              |                |                                                   | State Funds        | \$45,312,874<br>\$0 | 85.4%    |        |  |
| 16 Pop. Rank out of 498 UZAs                    |                              | 2,312 🖌                              | 2,312 Average Saturday Unlinked Trips |                    |                    |                              |                |                                                   | Federal Assistance |                     | 0.0%     |        |  |
| Other UZAs Served                               |                              | 2,263 /                              | 2,263 Average Sunday Unlinked Trips   |                    |                    |                              |                | Other Funds                                       |                    | \$974,622           | 1.8%     |        |  |
| 0 Minnesota Non-UZA                             |                              |                                      |                                       |                    |                    |                              |                | Total Operatin                                    | g Funds Expended   | \$53,059,105        | 100.0%   |        |  |
| Service Area Statistics                         |                              | Servio                               | e Supplied                            |                    |                    |                              |                | Sources of Capital Funds Expe                     |                    |                     | ded      |        |  |
| 1,111 Square Miles                              |                              |                                      |                                       | evenue Miles (VRM) |                    |                              |                | -                                                 | Fare Revenues      | \$0                 | 0.0%     |        |  |
| 2,314,701 <b>Population</b>                     | -                            |                                      |                                       | evenue Hours (VRH) |                    |                              |                | Local Funds                                       |                    | \$0                 | 0.0%     |        |  |
|                                                 |                              |                                      |                                       | d in Maximum Servi |                    |                              |                | State Funds                                       |                    | •                   | \$0 0.0% |        |  |
|                                                 |                              |                                      | •                                     | e for Maximum Serv | · · ·              |                              |                | F                                                 | ederal Assistance  | \$2,978,663         | 36.1%    |        |  |
|                                                 |                              |                                      |                                       |                    |                    |                              |                |                                                   | \$5,263,169        |                     | Cap      |        |  |
|                                                 |                              |                                      | Modal Chara                           | acteristics        |                    |                              |                |                                                   | al Funds Expended  | \$8,241,832         | 100.0%   |        |  |
|                                                 | Vehicles O                   | perated                              |                                       |                    |                    |                              |                |                                                   |                    |                     |          |        |  |
| Modal Overview                                  | in Maximum                   |                                      | Uses of Capital                       |                    |                    |                              |                | Summary of Operating Expense                      |                    | ng Expenses (OE)    |          |        |  |
|                                                 | Directly                     | Purchased                            | Revenue                               | Systems and        | Facilities and     |                              |                |                                                   |                    |                     |          | 63     |  |
| Mode                                            | Operated                     | Transportation                       | Vehicles                              | Guideways          | Stations           |                              | Total          | •                                                 | Wages, Benefits    | \$1,066,603         | 2.4%     |        |  |
| Demand Response                                 | -                            | 404                                  | \$6,034,954                           | \$2,206,879        | \$0                | \$0                          | \$8,241,833    |                                                   | rials and Supplies | \$6,092,316         | 13.5%    |        |  |
| Total                                           |                              | 404                                  | \$6,034,954                           | \$2,206,879        | \$0                | \$0                          | \$8,241,833    |                                                   | ed Transportation  | \$853,172           | 1.9%     |        |  |
|                                                 |                              |                                      |                                       |                    |                    |                              |                | •                                                 | erating Expenses   | \$45,047,013        | 100.0%   |        |  |
|                                                 |                              |                                      |                                       |                    |                    |                              |                |                                                   | perating Expenses  | \$45,047,013        | 100.0%   |        |  |
|                                                 |                              |                                      |                                       |                    |                    |                              |                | Reconciling OE C                                  | •                  |                     |          |        |  |
|                                                 |                              |                                      |                                       |                    |                    |                              |                | Purchased Transportation<br>(Reported Separately) |                    |                     |          |        |  |
| Operation Characteristics                       |                              |                                      |                                       |                    |                    |                              |                |                                                   |                    |                     |          |        |  |
| <b>Operation Characteristics</b>                |                              |                                      | Lloop of                              | Annual             | A                  | Annual Vahiala               | Annual Vahiala | •                                                 |                    | •                   |          |        |  |
| Mada                                            | Operating                    |                                      | Uses of                               | Annual             | Annual             | Annual Vehicle               | Annual Vehicle | Directional                                       | for Maximum        | in Maximum          | 0        | Pe     |  |
| Mode<br>Demand Deenerge                         | Expenses                     | Fare Revenues                        | Capital Funds                         | Passenger Miles    | Unlinked Trips     |                              | Revenue Hours  | Route Miles                                       | Service            | Service             | Spa      | re Vel |  |
| Demand Response                                 | \$53,059,104<br>\$53,059,104 | \$6,771,609<br>\$6,771,609           | \$8,241,833                           | 20,570,713         | 1,905,563          | 17,224,600                   | 935,929        | 0.0                                               | 442<br>442         | 404                 |          |        |  |
| Total                                           | \$53,059,104                 | \$6,771,609                          | \$8,241,833                           | 20,570,713         | 1,905,563          | 17,224,600                   | 935,929        | 0.0                                               | 442                | 404                 |          |        |  |
| Performance Measures                            |                              | Service Efficiency                   |                                       |                    |                    |                              |                |                                                   | Service Effe       |                     |          |        |  |
|                                                 | Operating Expenses per       |                                      | Operating Expenses per                |                    |                    | Operating Ex                 |                |                                                   |                    | Unlinked Trips per  |          |        |  |
| Mode                                            | Veh                          | icle Revenue Mile                    |                                       |                    |                    |                              |                | •                                                 | ed Passenger Trip  | Vehicle Rev         |          |        |  |
| Demand Response                                 |                              | \$3.08                               |                                       |                    | •                  |                              |                | \$2.58                                            |                    |                     | 0.1      |        |  |
| Total                                           |                              | \$3.08                               |                                       | \$56.69            |                    | Total                        |                | \$2.58                                            | \$27.84            |                     | 0.1      |        |  |
| Operating Expense per<br>Revenue Mile: Demand F |                              | Operating Expense<br>Mile: Demand    |                                       |                    | enger Trip per Veh |                              |                |                                                   |                    |                     |          |        |  |

| General Information                                                                                                                               |                |                                                                                                                      |                                       |                    |                    |                              |                     | Financial Information                            |                                       |                                  |           |        |  |
|---------------------------------------------------------------------------------------------------------------------------------------------------|----------------|----------------------------------------------------------------------------------------------------------------------|---------------------------------------|--------------------|--------------------|------------------------------|---------------------|--------------------------------------------------|---------------------------------------|----------------------------------|-----------|--------|--|
| Urbanized Area Statistics - 2010 Census Servi                                                                                                     |                |                                                                                                                      | ce Consumption                        | า                  |                    | Database I                   | nformation          | Sources of Operating Funds Expend                |                                       |                                  |           | Opera  |  |
| Minneapolis-St. Paul, MN-WI 20,570,713                                                                                                            |                | Annual Passenger Miles (PMT)                                                                                         |                                       |                    | NTDID: 5           | 50155                        |                     | Fare Revenues                                    | \$6,771,609                           | 12.8%                            |           |        |  |
| 1,022 Square Miles<br>2,650,890 Population<br>16 Pop. Rank out of 498 UZAs<br>Other UZAs Served<br>0 Minnesota Non-UZA<br>Service Area Statistics |                | 1,905,563                                                                                                            | 1,905,563 Annual Unlinked Trips (UPT) |                    |                    | Reporter Type: Full Reporter |                     |                                                  | Local Funds                           |                                  | 0.0%      |        |  |
|                                                                                                                                                   |                | 6,394 Average Weekday Unlinked Trips<br>2,312 Average Saturday Unlinked Trips<br>2,263 Average Sunday Unlinked Trips |                                       |                    |                    |                              |                     | State Funds<br>Federal Assistance<br>Other Funds |                                       | \$45,312,874<br>\$0<br>\$974,622 | 0.0%      |        |  |
|                                                                                                                                                   |                |                                                                                                                      |                                       |                    |                    |                              |                     |                                                  |                                       |                                  |           |        |  |
|                                                                                                                                                   |                |                                                                                                                      |                                       |                    |                    |                              |                     |                                                  |                                       |                                  |           |        |  |
|                                                                                                                                                   |                |                                                                                                                      |                                       | -                  |                    |                              |                     | Total Operati                                    | ng Funds Expended                     | \$53,059,105                     | 100.0%    |        |  |
|                                                                                                                                                   |                | Servio                                                                                                               | e Supplied                            |                    |                    |                              |                     |                                                  | Sources of Capital                    | Funds Expended                   |           | 85.    |  |
| 1,111 Square Miles<br>2,314,701 Population                                                                                                        |                |                                                                                                                      |                                       | evenue Miles (VRM) |                    |                              |                     |                                                  | Fare Revenues                         | \$0                              | 0.0%      |        |  |
|                                                                                                                                                   |                |                                                                                                                      |                                       | evenue Hours (VRH) |                    |                              |                     | Local Funds                                      |                                       | \$0                              | 0.0%      |        |  |
| _,                                                                                                                                                |                |                                                                                                                      |                                       | d in Maximum Servi |                    | (VOMS)                       |                     |                                                  | State Funds                           |                                  | \$0 0.0%  |        |  |
|                                                                                                                                                   |                |                                                                                                                      | •                                     | e for Maximum Serv | <b>``</b>          |                              |                     | F                                                | Federal Assistance                    | \$2,978,663                      | 36.1%     |        |  |
|                                                                                                                                                   |                | -                                                                                                                    |                                       |                    |                    |                              |                     |                                                  | Other Funds                           | \$5,263,169                      | 63.9%     | Сар    |  |
|                                                                                                                                                   |                |                                                                                                                      | Modal Characteristics                 |                    |                    |                              | Total Capital Funds |                                                  |                                       |                                  | 100.0%    |        |  |
|                                                                                                                                                   | Vehicles C     | Operated                                                                                                             |                                       |                    |                    |                              |                     |                                                  | -                                     |                                  |           |        |  |
| Modal Overview                                                                                                                                    | in Maximun     | n Service                                                                                                            | Uses of Capita                        |                    |                    |                              |                     | Summary of Operating E                           |                                       | ng Expenses (OE)                 |           |        |  |
|                                                                                                                                                   | Directly       | Purchased                                                                                                            | Revenue                               | Systems and        | Facilities and     |                              |                     |                                                  |                                       |                                  |           | 63     |  |
| Mode                                                                                                                                              | Operated       | Transportation                                                                                                       | Vehicles                              | Guideways          | Stations           | Other                        | Total               | Salary                                           | /, Wages, Benefits                    | \$1,066,603                      | 2.4%      |        |  |
| Demand Response                                                                                                                                   | -              | 404                                                                                                                  | \$6,034,954                           | \$2,206,879        | \$0                | \$0                          | \$8,241,833         |                                                  | erials and Supplies                   | \$6,092,316                      | 13.5%     |        |  |
| Total                                                                                                                                             |                | 404                                                                                                                  | \$6,034,954                           | \$2,206,879        | \$0                | \$0                          | \$8,241,833         |                                                  | sed Transportation                    | \$853,172                        | 1.9%      |        |  |
|                                                                                                                                                   |                |                                                                                                                      |                                       |                    |                    |                              |                     | •                                                | perating Expenses                     | \$45,047,013                     | 100.0%    |        |  |
|                                                                                                                                                   |                |                                                                                                                      |                                       |                    |                    |                              |                     |                                                  | Operating Expenses                    | \$45,047,013                     | 100.0%    |        |  |
|                                                                                                                                                   |                |                                                                                                                      |                                       |                    |                    |                              |                     | •                                                | Cash Expenditures                     |                                  |           |        |  |
|                                                                                                                                                   |                |                                                                                                                      |                                       |                    |                    |                              |                     |                                                  | sed Transportation ported Separately) |                                  |           |        |  |
|                                                                                                                                                   | • • •          |                                                                                                                      |                                       |                    |                    |                              |                     |                                                  |                                       |                                  |           |        |  |
| <b>Operation Characterist</b>                                                                                                                     |                |                                                                                                                      |                                       |                    |                    |                              |                     | •                                                | Vehicles Available                    | •                                |           | _      |  |
|                                                                                                                                                   | Operating<br>- |                                                                                                                      | Uses of                               | Annual             | Annual             | Annual Vehicle               | Annual Vehicle      | Directional                                      |                                       | in Maximum                       | -         | Pe     |  |
| Mode                                                                                                                                              | Expenses       | Fare Revenues                                                                                                        | Capital Funds                         | Passenger Miles    | Unlinked Trips     |                              | Revenue Hours       | Route Miles                                      |                                       |                                  | Spa       | are Ve |  |
| Demand Response                                                                                                                                   | \$53,059,104   | \$6,771,609                                                                                                          | \$8,241,833                           | 20,570,713         | 1,905,563          | 17,224,600                   | 935,929             | 0.0                                              |                                       | 404                              |           |        |  |
| Total                                                                                                                                             | \$53,059,104   | \$6,771,609                                                                                                          | \$8,241,833                           | 20,570,713         | 1,905,563          | 17,224,600                   | 935,929             | 0.0                                              | 442                                   | 404                              |           |        |  |
|                                                                                                                                                   |                | Se                                                                                                                   | Service Efficiency                    |                    |                    | _                            |                     |                                                  | Service Eff                           | ectiveness                       |           |        |  |
|                                                                                                                                                   |                |                                                                                                                      |                                       | ting Expenses per  |                    |                              | Operating Expe      | enses per Oper                                   |                                       |                                  | Trips per |        |  |
| Mode                                                                                                                                              | Veł            | nicle Revenue Mile                                                                                                   | Veh                                   | icle Revenue Hour  |                    | Mode                         | Passe               | nger MileUnlinked Passenger Trip\$2.58\$27.84    |                                       | Vehicle Revenue Mile<br>0.1      |           | Ver    |  |
| Demand Response                                                                                                                                   |                | \$3.08                                                                                                               |                                       | \$56.69            |                    | Demand Response              | 9                   |                                                  |                                       |                                  |           |        |  |
| Total                                                                                                                                             |                | \$3.08                                                                                                               |                                       | \$56.69            |                    | Total                        |                     | \$2.58                                           | \$27.84                               |                                  | 0.1       |        |  |
| Operating Expense                                                                                                                                 |                | Operating Expense                                                                                                    |                                       |                    | enger Trip per Veh |                              |                     |                                                  |                                       |                                  |           |        |  |
| Revenue Mile: Dema                                                                                                                                | nd Response    | Mile: Demand                                                                                                         | Response                              | Revenue Mile       | e: Demand Respon   | se                           |                     |                                                  |                                       |                                  |           |        |  |