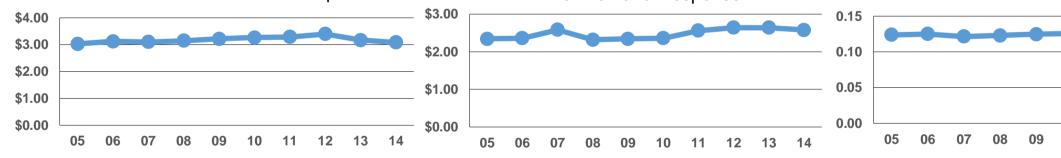

| General Information                             |                              |                                      |                                       |                    |                    |                              |                | Financial Information                             |                    |                     |          |        |  |
|-------------------------------------------------|------------------------------|--------------------------------------|---------------------------------------|--------------------|--------------------|------------------------------|----------------|---------------------------------------------------|--------------------|---------------------|----------|--------|--|
|                                                 |                              |                                      | vice Consumption                      |                    |                    | Database I                   | nformation     | Sources of Operating Funds Expend                 |                    |                     |          | Opera  |  |
| •                                               |                              | Annual Passenger Miles (PMT)         |                                       |                    | <b>NTDID:</b> 5    | 0155                         |                | Fare Revenues                                     | \$6,771,609        | 12.8%               |          |        |  |
| •                                               |                              |                                      | 905,563 Annual Unlinked Trips (UPT)   |                    |                    | Reporter Type: Full Reporter |                |                                                   | Local Funds        | \$0                 | 0.0%     |        |  |
| 2,650,890 Population                            |                              | 6,394 Average Weekday Unlinked Trips |                                       |                    |                    |                              |                |                                                   | State Funds        | \$45,312,874<br>\$0 | 85.4%    |        |  |
| 16 Pop. Rank out of 498 UZAs                    |                              | 2,312 🖌                              | 2,312 Average Saturday Unlinked Trips |                    |                    |                              |                |                                                   | Federal Assistance |                     | 0.0%     |        |  |
| Other UZAs Served                               |                              | 2,263 /                              | 2,263 Average Sunday Unlinked Trips   |                    |                    |                              |                | Other Funds                                       |                    | \$974,622           | 1.8%     |        |  |
| 0 Minnesota Non-UZA                             |                              |                                      |                                       |                    |                    |                              |                | Total Operatin                                    | g Funds Expended   | \$53,059,105        | 100.0%   |        |  |
| Service Area Statistics                         |                              | Servio                               | e Supplied                            |                    |                    |                              |                | Sources of Capital Funds Expe                     |                    |                     | ded      |        |  |
| 1,111 Square Miles                              |                              |                                      |                                       | evenue Miles (VRM) |                    |                              |                | -                                                 | Fare Revenues      | \$0                 | 0.0%     |        |  |
| 2,314,701 <b>Population</b>                     | -                            |                                      |                                       | evenue Hours (VRH) |                    |                              |                | Local Funds                                       |                    | \$0                 | 0.0%     |        |  |
|                                                 |                              |                                      |                                       | d in Maximum Servi |                    |                              |                | State Funds                                       |                    | •                   | \$0 0.0% |        |  |
|                                                 |                              |                                      | •                                     | e for Maximum Serv | · · ·              |                              |                | F                                                 | ederal Assistance  | \$2,978,663         | 36.1%    |        |  |
|                                                 |                              |                                      |                                       |                    |                    |                              |                |                                                   | \$5,263,169        |                     | Cap      |        |  |
|                                                 |                              |                                      | Modal Chara                           | acteristics        |                    |                              |                |                                                   | al Funds Expended  | \$8,241,832         | 100.0%   |        |  |
|                                                 | Vehicles O                   | perated                              |                                       |                    |                    |                              |                |                                                   |                    |                     |          |        |  |
| Modal Overview                                  | in Maximum                   |                                      | Uses of Capital                       |                    |                    |                              |                | Summary of Operating Expense                      |                    | ng Expenses (OE)    |          |        |  |
|                                                 | Directly                     | Purchased                            | Revenue                               | Systems and        | Facilities and     |                              |                |                                                   |                    |                     |          | 63     |  |
| Mode                                            | Operated                     | Transportation                       | Vehicles                              | Guideways          | Stations           |                              | Total          | •                                                 | Wages, Benefits    | \$1,066,603         | 2.4%     |        |  |
| Demand Response                                 | -                            | 404                                  | \$6,034,954                           | \$2,206,879        | \$0                | \$0                          | \$8,241,833    |                                                   | rials and Supplies | \$6,092,316         | 13.5%    |        |  |
| Total                                           |                              | 404                                  | \$6,034,954                           | \$2,206,879        | \$0                | \$0                          | \$8,241,833    |                                                   | ed Transportation  | \$853,172           | 1.9%     |        |  |
|                                                 |                              |                                      |                                       |                    |                    |                              |                | •                                                 | erating Expenses   | \$45,047,013        | 100.0%   |        |  |
|                                                 |                              |                                      |                                       |                    |                    |                              |                |                                                   | perating Expenses  | \$45,047,013        | 100.0%   |        |  |
|                                                 |                              |                                      |                                       |                    |                    |                              |                | Reconciling OE C                                  | •                  |                     |          |        |  |
|                                                 |                              |                                      |                                       |                    |                    |                              |                | Purchased Transportation<br>(Reported Separately) |                    |                     |          |        |  |
| Operation Characteristics                       |                              |                                      |                                       |                    |                    |                              |                |                                                   |                    |                     |          |        |  |
| <b>Operation Characteristics</b>                |                              |                                      | Lloop of                              | Annual             | A                  | Annual Vahiala               | Annual Vahiala | •                                                 |                    | •                   |          |        |  |
| Mada                                            | Operating                    |                                      | Uses of                               | Annual             | Annual             | Annual Vehicle               | Annual Vehicle | Directional                                       | for Maximum        | in Maximum          | 0        | Pe     |  |
| Mode<br>Demand Deenerge                         | Expenses                     | Fare Revenues                        | Capital Funds                         | Passenger Miles    | Unlinked Trips     |                              | Revenue Hours  | Route Miles                                       | Service            | Service             | Spa      | re Vel |  |
| Demand Response                                 | \$53,059,104<br>\$53,059,104 | \$6,771,609<br>\$6,771,609           | \$8,241,833                           | 20,570,713         | 1,905,563          | 17,224,600                   | 935,929        | 0.0                                               | 442<br>442         | 404                 |          |        |  |
| Total                                           | \$53,059,104                 | \$6,771,609                          | \$8,241,833                           | 20,570,713         | 1,905,563          | 17,224,600                   | 935,929        | 0.0                                               | 442                | 404                 |          |        |  |
| Performance Measures                            |                              | Service Efficiency                   |                                       |                    |                    |                              |                |                                                   | Service Effe       |                     |          |        |  |
|                                                 | Operating Expenses per       |                                      | Operating Expenses per                |                    |                    | Operating Ex                 |                |                                                   |                    | Unlinked Trips per  |          |        |  |
| Mode                                            | Veh                          | icle Revenue Mile                    |                                       |                    |                    |                              |                | •                                                 | ed Passenger Trip  | Vehicle Rev         |          |        |  |
| Demand Response                                 |                              | \$3.08                               |                                       |                    | •                  |                              |                | \$2.58                                            |                    |                     | 0.1      |        |  |
| Total                                           |                              | \$3.08                               |                                       | \$56.69            |                    | Total                        |                | \$2.58                                            | \$27.84            |                     | 0.1      |        |  |
| Operating Expense per<br>Revenue Mile: Demand F |                              | Operating Expense<br>Mile: Demand    |                                       |                    | enger Trip per Veh |                              |                |                                                   |                    |                     |          |        |  |

| General Information                                                                                                                               |                |                                                                                                                      |                                       |                    |                    |                              |                     | Financial Information                            |                                       |                                  |           |        |  |
|---------------------------------------------------------------------------------------------------------------------------------------------------|----------------|----------------------------------------------------------------------------------------------------------------------|---------------------------------------|--------------------|--------------------|------------------------------|---------------------|--------------------------------------------------|---------------------------------------|----------------------------------|-----------|--------|--|
| Urbanized Area Statistics - 2010 Census Servi                                                                                                     |                |                                                                                                                      | ce Consumption                        | า                  |                    | Database I                   | nformation          | Sources of Operating Funds Expend                |                                       |                                  |           | Opera  |  |
| Minneapolis-St. Paul, MN-WI 20,570,713                                                                                                            |                | Annual Passenger Miles (PMT)                                                                                         |                                       |                    | NTDID: 5           | 50155                        |                     | Fare Revenues                                    | \$6,771,609                           | 12.8%                            |           |        |  |
| 1,022 Square Miles<br>2,650,890 Population<br>16 Pop. Rank out of 498 UZAs<br>Other UZAs Served<br>0 Minnesota Non-UZA<br>Service Area Statistics |                | 1,905,563                                                                                                            | 1,905,563 Annual Unlinked Trips (UPT) |                    |                    | Reporter Type: Full Reporter |                     |                                                  | Local Funds                           |                                  | 0.0%      |        |  |
|                                                                                                                                                   |                | 6,394 Average Weekday Unlinked Trips<br>2,312 Average Saturday Unlinked Trips<br>2,263 Average Sunday Unlinked Trips |                                       |                    |                    |                              |                     | State Funds<br>Federal Assistance<br>Other Funds |                                       | \$45,312,874<br>\$0<br>\$974,622 | 0.0%      |        |  |
|                                                                                                                                                   |                |                                                                                                                      |                                       |                    |                    |                              |                     |                                                  |                                       |                                  |           |        |  |
|                                                                                                                                                   |                |                                                                                                                      |                                       |                    |                    |                              |                     |                                                  |                                       |                                  |           |        |  |
|                                                                                                                                                   |                |                                                                                                                      |                                       | -                  |                    |                              |                     | Total Operati                                    | ng Funds Expended                     | \$53,059,105                     | 100.0%    |        |  |
|                                                                                                                                                   |                | Servio                                                                                                               | e Supplied                            |                    |                    |                              |                     |                                                  | Sources of Capital                    | Funds Expended                   |           | 85.    |  |
| 1,111 Square Miles<br>2,314,701 Population                                                                                                        |                |                                                                                                                      |                                       | evenue Miles (VRM) |                    |                              |                     |                                                  | Fare Revenues                         | \$0                              | 0.0%      |        |  |
|                                                                                                                                                   |                |                                                                                                                      |                                       | evenue Hours (VRH) |                    |                              |                     | Local Funds                                      |                                       | \$0                              | 0.0%      |        |  |
| _,                                                                                                                                                |                |                                                                                                                      |                                       | d in Maximum Servi |                    | (VOMS)                       |                     |                                                  | State Funds                           |                                  | \$0 0.0%  |        |  |
|                                                                                                                                                   |                |                                                                                                                      | •                                     | e for Maximum Serv | <b>``</b>          |                              |                     | F                                                | Federal Assistance                    | \$2,978,663                      | 36.1%     |        |  |
|                                                                                                                                                   |                | -                                                                                                                    |                                       |                    |                    |                              |                     |                                                  | Other Funds                           | \$5,263,169                      | 63.9%     | Сар    |  |
|                                                                                                                                                   |                |                                                                                                                      | Modal Characteristics                 |                    |                    |                              | Total Capital Funds |                                                  |                                       |                                  | 100.0%    |        |  |
|                                                                                                                                                   | Vehicles C     | Operated                                                                                                             |                                       |                    |                    |                              |                     |                                                  | -                                     |                                  |           |        |  |
| Modal Overview                                                                                                                                    | in Maximun     | n Service                                                                                                            | Uses of Capita                        |                    |                    |                              |                     | Summary of Operating E                           |                                       | ng Expenses (OE)                 |           |        |  |
|                                                                                                                                                   | Directly       | Purchased                                                                                                            | Revenue                               | Systems and        | Facilities and     |                              |                     |                                                  |                                       |                                  |           | 63     |  |
| Mode                                                                                                                                              | Operated       | Transportation                                                                                                       | Vehicles                              | Guideways          | Stations           | Other                        | Total               | Salary                                           | /, Wages, Benefits                    | \$1,066,603                      | 2.4%      |        |  |
| Demand Response                                                                                                                                   | -              | 404                                                                                                                  | \$6,034,954                           | \$2,206,879        | \$0                | \$0                          | \$8,241,833         |                                                  | erials and Supplies                   | \$6,092,316                      | 13.5%     |        |  |
| Total                                                                                                                                             |                | 404                                                                                                                  | \$6,034,954                           | \$2,206,879        | \$0                | \$0                          | \$8,241,833         |                                                  | sed Transportation                    | \$853,172                        | 1.9%      |        |  |
|                                                                                                                                                   |                |                                                                                                                      |                                       |                    |                    |                              |                     | •                                                | perating Expenses                     | \$45,047,013                     | 100.0%    |        |  |
|                                                                                                                                                   |                |                                                                                                                      |                                       |                    |                    |                              |                     |                                                  | Operating Expenses                    | \$45,047,013                     | 100.0%    |        |  |
|                                                                                                                                                   |                |                                                                                                                      |                                       |                    |                    |                              |                     | •                                                | Cash Expenditures                     |                                  |           |        |  |
|                                                                                                                                                   |                |                                                                                                                      |                                       |                    |                    |                              |                     |                                                  | sed Transportation ported Separately) |                                  |           |        |  |
|                                                                                                                                                   | • • •          |                                                                                                                      |                                       |                    |                    |                              |                     |                                                  |                                       |                                  |           |        |  |
| <b>Operation Characterist</b>                                                                                                                     |                |                                                                                                                      |                                       |                    |                    |                              |                     | •                                                | Vehicles Available                    | •                                |           | _      |  |
|                                                                                                                                                   | Operating<br>- |                                                                                                                      | Uses of                               | Annual             | Annual             | Annual Vehicle               | Annual Vehicle      | Directional                                      |                                       | in Maximum                       | -         | Pe     |  |
| Mode                                                                                                                                              | Expenses       | Fare Revenues                                                                                                        | Capital Funds                         | Passenger Miles    | Unlinked Trips     |                              | Revenue Hours       | Route Miles                                      |                                       |                                  | Spa       | are Ve |  |
| Demand Response                                                                                                                                   | \$53,059,104   | \$6,771,609                                                                                                          | \$8,241,833                           | 20,570,713         | 1,905,563          | 17,224,600                   | 935,929             | 0.0                                              |                                       | 404                              |           |        |  |
| Total                                                                                                                                             | \$53,059,104   | \$6,771,609                                                                                                          | \$8,241,833                           | 20,570,713         | 1,905,563          | 17,224,600                   | 935,929             | 0.0                                              | 442                                   | 404                              |           |        |  |
|                                                                                                                                                   |                | Se                                                                                                                   | Service Efficiency                    |                    |                    | _                            |                     |                                                  | Service Eff                           | ectiveness                       |           |        |  |
|                                                                                                                                                   |                |                                                                                                                      |                                       | ting Expenses per  |                    |                              | Operating Expe      | enses per Oper                                   |                                       |                                  | Trips per |        |  |
| Mode                                                                                                                                              | Veł            | nicle Revenue Mile                                                                                                   | Veh                                   | icle Revenue Hour  |                    | Mode                         | Passe               | nger MileUnlinked Passenger Trip\$2.58\$27.84    |                                       | Vehicle Revenue Mile<br>0.1      |           | Ver    |  |
| Demand Response                                                                                                                                   |                | \$3.08                                                                                                               |                                       | \$56.69            |                    | Demand Response              | 9                   |                                                  |                                       |                                  |           |        |  |
| Total                                                                                                                                             |                | \$3.08                                                                                                               |                                       | \$56.69            |                    | Total                        |                     | \$2.58                                           | \$27.84                               |                                  | 0.1       |        |  |
| Operating Expense                                                                                                                                 |                | Operating Expense                                                                                                    |                                       |                    | enger Trip per Veh |                              |                     |                                                  |                                       |                                  |           |        |  |
| Revenue Mile: Dema                                                                                                                                | nd Response    | Mile: Demand                                                                                                         | Response                              | Revenue Mile       | e: Demand Respon   | se                           |                     |                                                  |                                       |                                  |           |        |  |