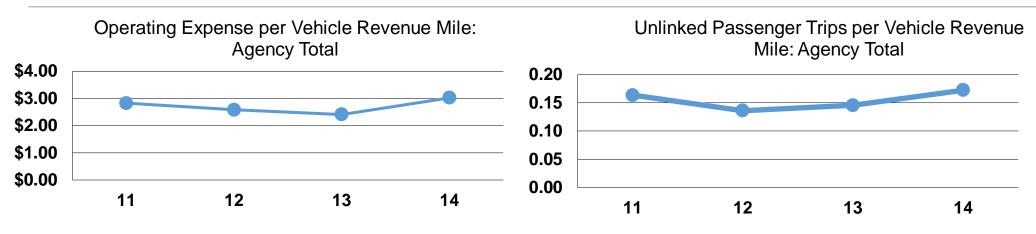

**Operation Characteristics** 

| Service | Efficiency |
|---------|------------|
|         | LINGICITOY |

| Mode            | Operating Expenses per<br>Vehicle Revenue Mile | Operating Expenses per<br>Vehicle Revenue Hour |
|-----------------|------------------------------------------------|------------------------------------------------|
| Demand Response | \$3.02                                         | \$72.62                                        |
| Total           | <b>\$3.02</b>                                  | <b>\$72.62</b>                                 |

## Notes:

<sup>1</sup>Demand Response - Taxi (DT) and non-dedicated fleets do not report fleet age data.

|                 | Service Effectiveness     |                      |                    |  |
|-----------------|---------------------------|----------------------|--------------------|--|
|                 | <b>Operating Expenses</b> |                      | Unlinked Trips per |  |
|                 | per Unlinked              | Unlinked Trips per   | Vehicle Revenue    |  |
| Mode            | Passenger Trip            | Vehicle Revenue Mile | Hour               |  |
| Demand Response | \$17.53                   | 0.2                  | 4.1                |  |
| Total           | \$17.53                   | 0.2                  | 4.1                |  |