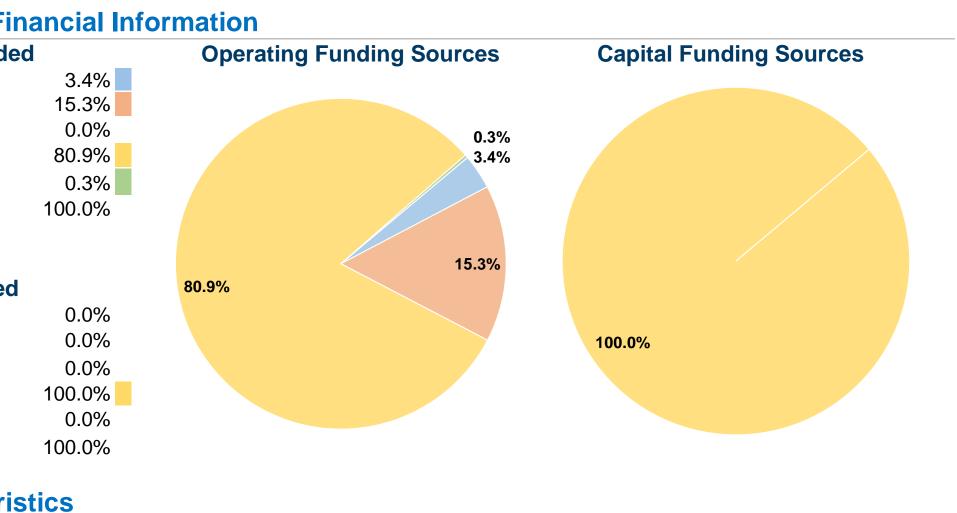

| <b>General Information</b>                    |                                       | Fin          |
|-----------------------------------------------|---------------------------------------|--------------|
| Federally Recognized Tribal Statistical Areas | Sources of Operating Fur              | nds Expended |
| 217 Red Lake Reservation, MN                  | Fare Revenues                         | \$24,452     |
|                                               | Local Funds                           | \$109,989    |
|                                               | State Funds                           | \$0          |
|                                               | Federal Assistance                    | \$580,091    |
| Service Consumption                           | Other Funds                           | \$2,203      |
| 40,888 Annual Unlinked Trips (UPT)            | <b>Total Operating Funds Expended</b> | \$716,735    |
| Service Supplied                              |                                       |              |
| 237,259 Annual Vehicle Revenue Miles (VRM)    | Sources of Capital Func               | s Expended   |
| 9,869 Annual Vehicle Revenue Hours (VRH)      | Fare Revenues                         | \$0          |
|                                               | Local Funds                           | \$0          |
| Database Information                          | State Funds                           | \$0          |
| NTDID: 55234                                  | Federal Assistance                    | \$140,770    |
| Reporter Type: Tribal Reporter                | Other Funds                           | \$0          |
|                                               | <b>Total Capital Funds Expended</b>   | \$140,770    |