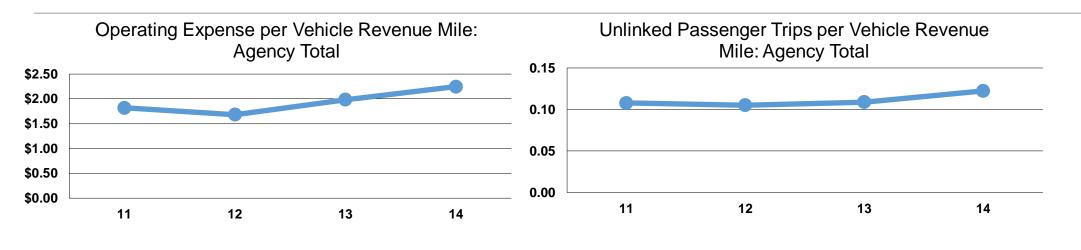

## **Service Efficiency**

| Mode            | Operating Expenses per<br>Vehicle Revenue Mile | Operating Expenses per<br>Vehicle Revenue Hour |
|-----------------|------------------------------------------------|------------------------------------------------|
| Demand Response | \$2.25                                         | \$67.99                                        |
| Total           | <b>\$2.25</b>                                  | <b>\$67.99</b>                                 |

|                 | Service Effectiveness              |                                       |                                       |  |
|-----------------|------------------------------------|---------------------------------------|---------------------------------------|--|
|                 | Operating Expenses<br>per Unlinked | Unlinked Trips per<br>Vehicle Revenue | Unlinked Trips per<br>Vehicle Revenue |  |
| Mode            | Passenger Trip                     | Mile                                  | Hour                                  |  |
| Demand Response | \$18.37                            | 0.1                                   | 3.7                                   |  |
| Total           | \$18.37                            | 0.1                                   | 3.7                                   |  |