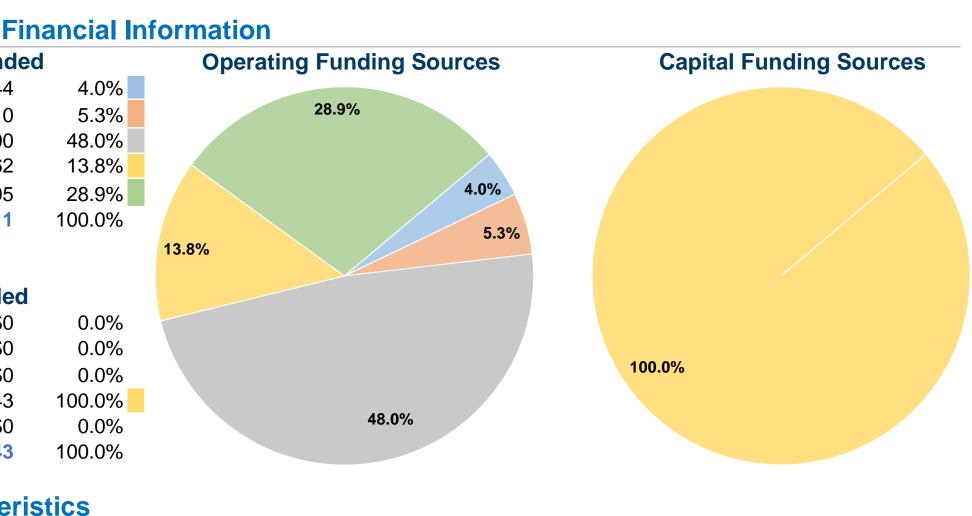

| <b>General Information</b>                 |                                   | Fir        |
|--------------------------------------------|-----------------------------------|------------|
|                                            | Sources of Operating Fun          | ds Expende |
|                                            | Fare Revenues                     | \$26,144   |
| Service Consumption                        | Local Funds                       | \$34,410   |
| 35,611 Annual Unlinked Trips (UPT)         | State Funds                       | \$314,200  |
|                                            | Federal Assistance                | \$90,462   |
| Service Supplied                           | Other Funds                       | \$188,995  |
| 290,988 Annual Vehicle Revenue Miles (VRM) | Total Operating Funds Expended    | \$654,211  |
| 9,622 Annual Vehicle Revenue Hours (VRH)   |                                   |            |
| Summary of Operating Expenses (OE)         | Sources of Capital Funds Expended |            |
| \$654,211 Total Operating Expenses         | Fare Revenues                     | \$0        |
|                                            |                                   | <b>^</b>   |

## **Database Information**

NTDID: 5R01-50221 Reporter Type: Rural General Public Transit

|                              | Lypende   |
|------------------------------|-----------|
| Fare Revenues                | \$0       |
| Local Funds                  | \$0       |
| State Funds                  | \$0       |
| Federal Assistance           | \$118,343 |
| Other Funds                  | \$0       |
| Total Capital Funds Expended | \$118,343 |