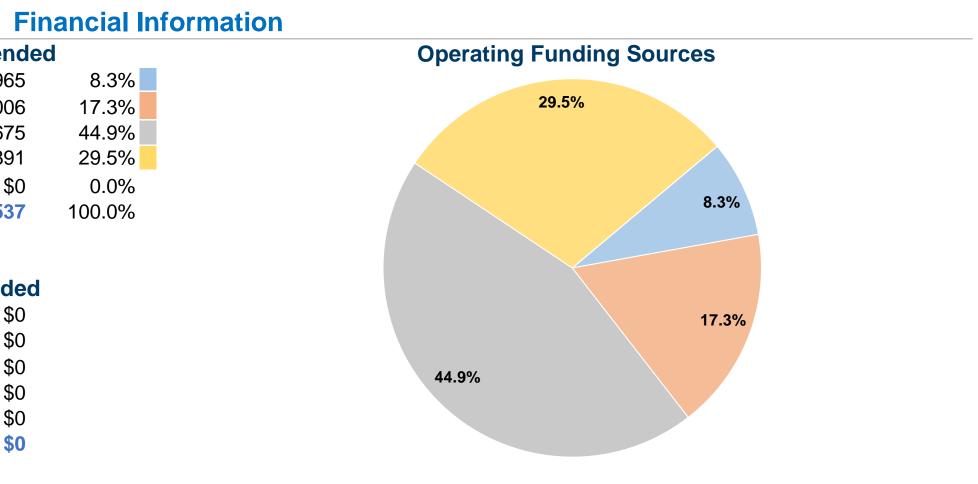

# **Rock Island County**

2014 Annual Agency Profile

| <b>General Information</b>                  |                                     | Fir                                 |  |
|---------------------------------------------|-------------------------------------|-------------------------------------|--|
|                                             | Sources of Operating Fun            | Sources of Operating Funds Expended |  |
|                                             | Fare Revenues                       | \$41,965                            |  |
| Service Consumption                         | Local Funds                         | \$88,006                            |  |
| 7,585 Annual Unlinked Trips (UPT)           | State Funds                         | \$227,675                           |  |
|                                             | Federal Assistance                  | \$149,891                           |  |
| Service Supplied                            | Other Funds                         | \$0                                 |  |
| 199,856 Annual Vehicle Revenue Miles (VRM)  | Total Operating Funds Expended      | \$507,537                           |  |
| 6,882 Annual Vehicle Revenue Hours (VRH)    |                                     |                                     |  |
| Summary of Operating Expenses (OE)          | Sources of Capital Funds Expended   |                                     |  |
| \$507,537 Total Operating Expenses          | Fare Revenues                       | \$0                                 |  |
|                                             | Local Funds                         | \$0                                 |  |
| Database Information                        | State Funds                         | \$0                                 |  |
| NTDID: 5R01-50237                           | Federal Assistance                  | \$0                                 |  |
| Reporter Type: Rural General Public Transit | Other Funds                         | \$0                                 |  |
|                                             | <b>Total Capital Funds Expended</b> | <b>\$0</b>                          |  |