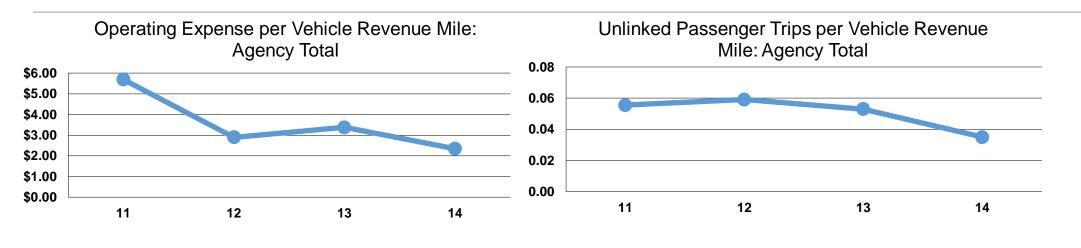

### **Service Efficiency**

| Mode            | Operating Expenses per<br>Vehicle Revenue Mile | Operating Expenses per<br>Vehicle Revenue Hour |
|-----------------|------------------------------------------------|------------------------------------------------|
| Demand Response | \$2.54                                         | \$73.75                                        |
| Total           | <b>\$2.54</b>                                  | <b>\$73.75</b>                                 |

|                 | Service Effectiveness                                |                                               |                                               |
|-----------------|------------------------------------------------------|-----------------------------------------------|-----------------------------------------------|
| Mode            | Operating Expenses<br>per Unlinked<br>Passenger Trip | Unlinked Trips per<br>Vehicle Revenue<br>Mile | Unlinked Trips per<br>Vehicle Revenue<br>Hour |
| Demand Response | \$66.91                                              | 0.0                                           | 1.1                                           |
| Total           | \$66.91                                              | 0.0                                           | 1.1                                           |