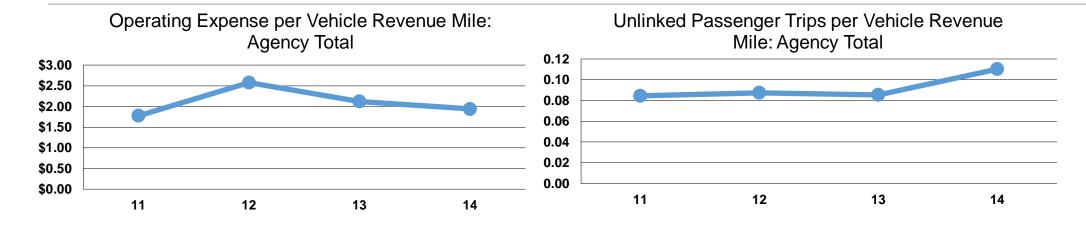

#### **Service Efficiency**

|                 | Operating Expenses per | Operating Expenses per |  |
|-----------------|------------------------|------------------------|--|
| Mode            | Vehicle Revenue Mile   | Vehicle Revenue Hour   |  |
| Demand Response | \$1.94                 | \$28.45                |  |
| Total           | \$1.94                 | \$28.44                |  |

### **Service Effectiveness**

|                 | Operating Expenses per Unlinked | Unlinked Trips per<br>Vehicle Revenue | Unlinked Trips per<br>Vehicle Revenue |  |  |  |
|-----------------|---------------------------------|---------------------------------------|---------------------------------------|--|--|--|
| Mode            | Passenger Trip                  | Mile                                  | Hour                                  |  |  |  |
| Demand Response | \$17.59                         | 0.1                                   | 1.6                                   |  |  |  |
| Total           | \$17.59                         | 0.1                                   | 1.6                                   |  |  |  |