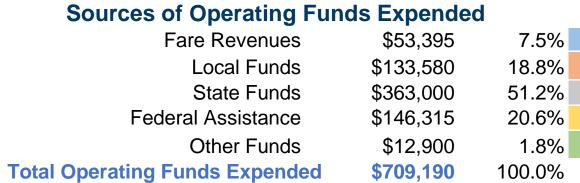

#### **Summary of Operating Expenses (OE)**

\$709,190 Total Operating Expenses

#### **Sources of Capital Funds Expended**

Fare Revenues \$0
Local Funds \$0
State Funds \$0
Federal Assistance \$0
Other Funds \$0
Total Capital Funds Expended \$0