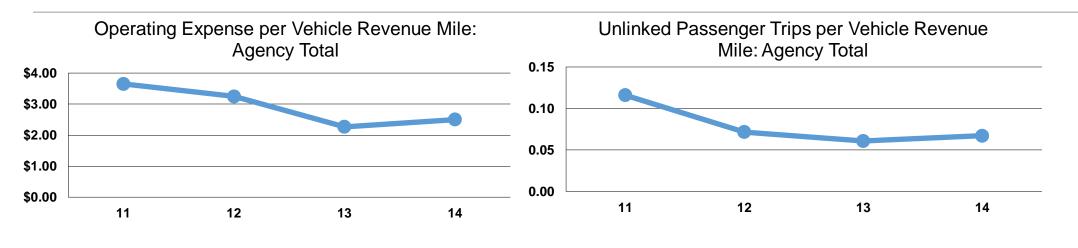

## **Service Efficiency**

| Mode            | Operating Expenses per<br>Vehicle Revenue Mile | Operating Expenses per<br>Vehicle Revenue Hour |  |
|-----------------|------------------------------------------------|------------------------------------------------|--|
| Demand Response | \$2.50                                         | \$51.51                                        |  |
| Total           | <b>\$2.50</b>                                  | <b>\$51.51</b>                                 |  |

|                 | Service Effectiveness                                |                                               |                                               |  |
|-----------------|------------------------------------------------------|-----------------------------------------------|-----------------------------------------------|--|
| Mode            | Operating Expenses<br>per Unlinked<br>Passenger Trip | Unlinked Trips per<br>Vehicle Revenue<br>Mile | Unlinked Trips per<br>Vehicle Revenue<br>Hour |  |
| Demand Response | \$37.24                                              | 0.1                                           | 1.4                                           |  |
| Total           | \$37.24                                              | 0.1                                           | 1.4                                           |  |