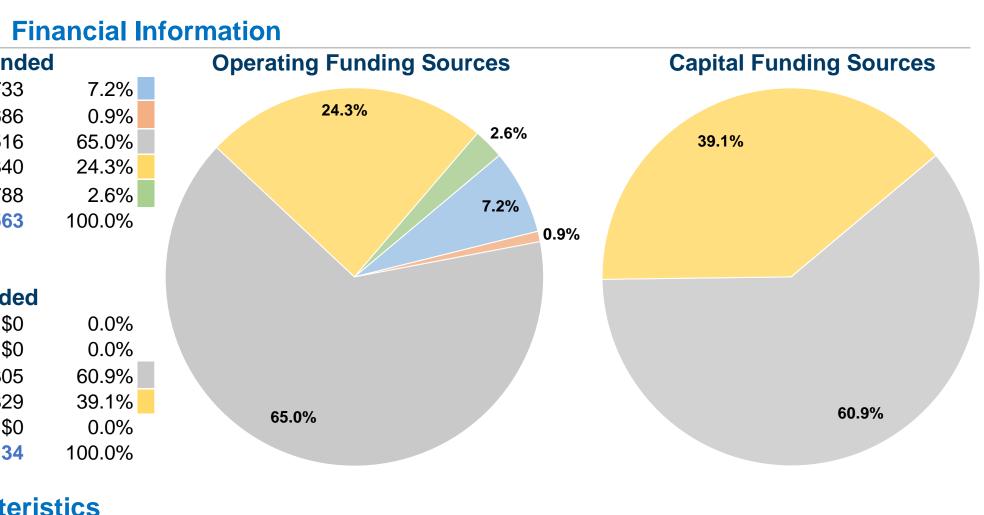

| <b>General Information</b>                                                             |                                       | Fin       |
|----------------------------------------------------------------------------------------|---------------------------------------|-----------|
|                                                                                        | Sources of Operating Funds Expended   |           |
|                                                                                        | Fare Revenues                         | \$29,733  |
| Service Consumption                                                                    | Local Funds                           | \$3,686   |
| 11,051 Annual Unlinked Trips (UPT)                                                     | State Funds                           | \$267,516 |
|                                                                                        | Federal Assistance                    | \$99,840  |
| Service Supplied                                                                       | Other Funds                           | \$10,788  |
| 164,538 Annual Vehicle Revenue Miles (VRM)<br>7,990 Annual Vehicle Revenue Hours (VRH) | <b>Total Operating Funds Expended</b> | \$411,563 |
| Summary of Operating Expenses (OE)                                                     | Sources of Capital Funds Expende      |           |
| \$411,563 Total Operating Expenses                                                     | Fare Revenues                         | \$0       |
|                                                                                        | Local Funds                           | \$0       |
| Database Information                                                                   | State Funds                           | \$163,305 |
| NTDID: 5R01-50253                                                                      | Federal Assistance                    | \$104,829 |
| Reporter Type: Rural General Public Transit                                            | Other Funds                           | \$0       |

**Total Capital Funds Expended** \$268,134