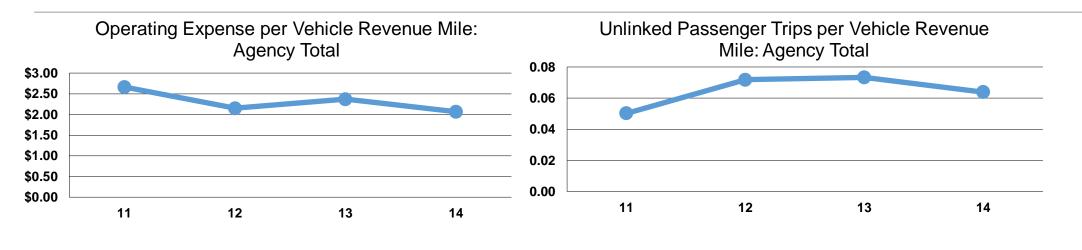

#### **Performance Measures**

### **Service Efficiency**

| Mode            | Operating Expenses per<br>Vehicle Revenue Mile | Operating Expenses per<br>Vehicle Revenue Hour |  |
|-----------------|------------------------------------------------|------------------------------------------------|--|
| Demand Response | \$2.07                                         | \$46.18                                        |  |
| Total           | <b>\$2.07</b>                                  | <b>\$46.18</b>                                 |  |

|                 | Service Effectiveness                                |                                               |                                               |
|-----------------|------------------------------------------------------|-----------------------------------------------|-----------------------------------------------|
| Mode            | Operating Expenses<br>per Unlinked<br>Passenger Trip | Unlinked Trips per<br>Vehicle Revenue<br>Mile | Unlinked Trips per<br>Vehicle Revenue<br>Hour |
| Demand Response | \$32.34                                              | 0.1                                           | 1.4                                           |
| Total           | \$32.34                                              | 0.1                                           | 1.4                                           |