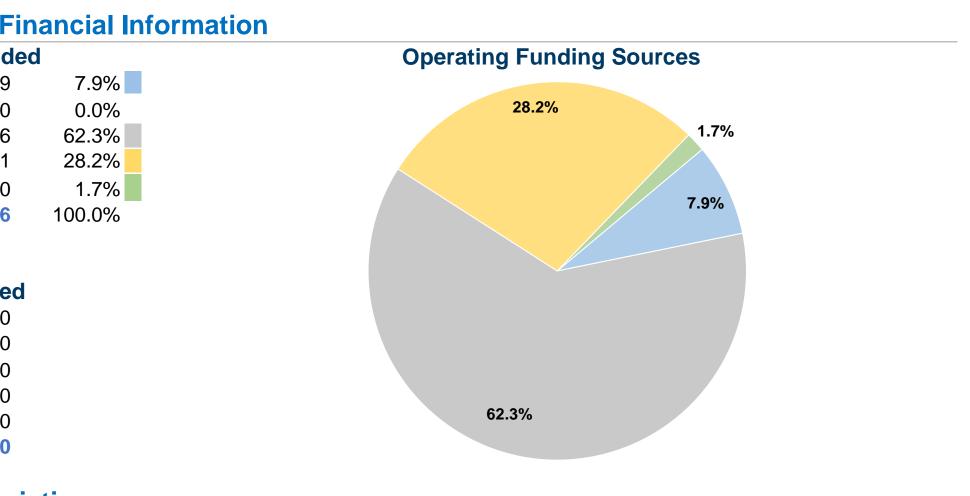

# **Champaign County**

2014 Annual Agency Profile

| <b>General Information</b>                 |                                     | Fin       |  |
|--------------------------------------------|-------------------------------------|-----------|--|
|                                            | Sources of Operating Funds Expended |           |  |
|                                            | Fare Revenues                       | \$43,249  |  |
| Service Consumption                        | Local Funds                         | \$0       |  |
| 16,891 Annual Unlinked Trips (UPT)         | State Funds                         | \$340,136 |  |
|                                            | Federal Assistance                  | \$153,871 |  |
| Service Supplied                           | Other Funds                         | \$9,050   |  |
| 264,491 Annual Vehicle Revenue Miles (VRM) | Total Operating Funds Expended      | \$546,306 |  |
| 11,829 Annual Vehicle Revenue Hours (VRH)  |                                     | •         |  |
| Summary of Operating Expenses (OE)         | Sources of Capital Funds Expended   |           |  |
| \$546,306 Total Operating Expenses         | Fare Revenues                       | •<br>\$0  |  |
|                                            | Local Funds                         | \$0       |  |
|                                            | <b>.</b>                            | •         |  |