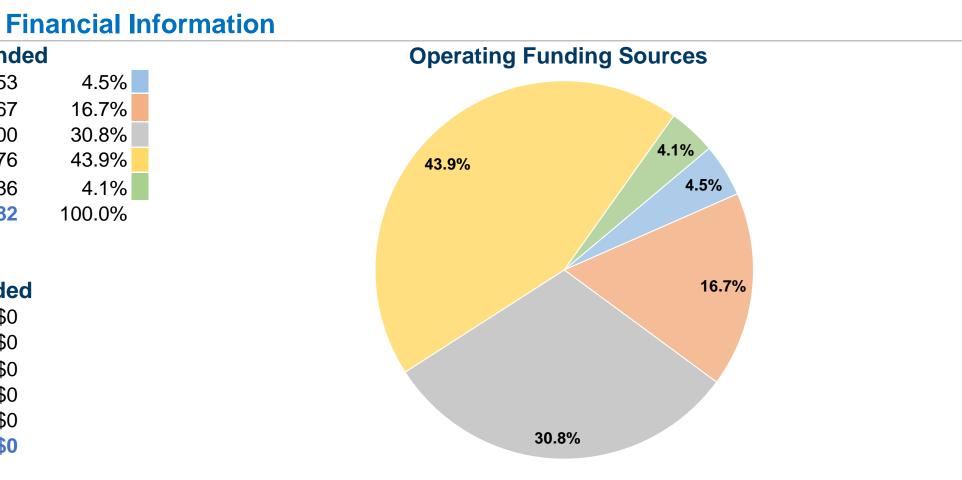

# Sources of Operating Funds ExpendedFare Revenues\$24,853Local Funds\$91,767State Funds\$169,400Federal Assistance\$241,476Other Funds\$22,286Total Operating Funds Expended\$549,782