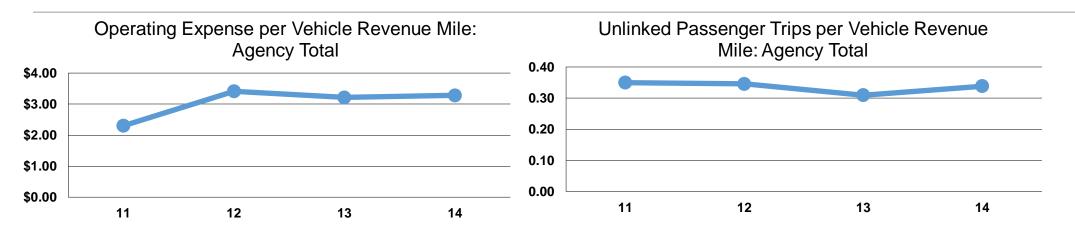

## Service Efficiency

| Mode            | Operating Expenses per<br>Vehicle Revenue Mile | Operating Expenses per<br>Vehicle Revenue Hour |
|-----------------|------------------------------------------------|------------------------------------------------|
| Demand Response | \$3.28                                         | \$37.96                                        |
| Total           | <b>\$3.28</b>                                  | <b>\$37.96</b>                                 |

|                 | Service Effectiveness                                |                                               |                                               |  |
|-----------------|------------------------------------------------------|-----------------------------------------------|-----------------------------------------------|--|
| Mode            | Operating Expenses<br>per Unlinked<br>Passenger Trip | Unlinked Trips per<br>Vehicle Revenue<br>Mile | Unlinked Trips per<br>Vehicle Revenue<br>Hour |  |
|                 | • •                                                  |                                               |                                               |  |
| Demand Response | \$9.69                                               | 0.3                                           | 3.9                                           |  |
| Total           | \$9.69                                               | 0.3                                           | 3.9                                           |  |