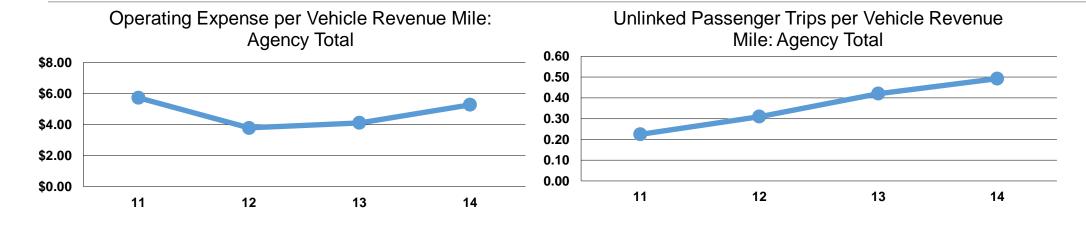

#### **Performance Measures**

## **Service Efficiency**

| Mode            | Operating Expenses per Vehicle Revenue Mile | Operating Expenses per<br>Vehicle Revenue Hour |  |
|-----------------|---------------------------------------------|------------------------------------------------|--|
| Demand Response | \$5.27                                      | \$99.57                                        |  |
| Total           | \$5.27                                      | \$99.57                                        |  |

#### **Service Effectiveness**

|                 | Operating Expenses | Unlinked Trips per | Unlinked Trips per |
|-----------------|--------------------|--------------------|--------------------|
|                 | per Unlinked       | Vehicle Revenue    | Vehicle Revenue    |
| Mode            | Passenger Trip     | Mile               | Hour               |
| Demand Response | \$10.70            | 0.5                | 9.3                |
| Total           | \$10.70            | 0.5                | 9.3                |