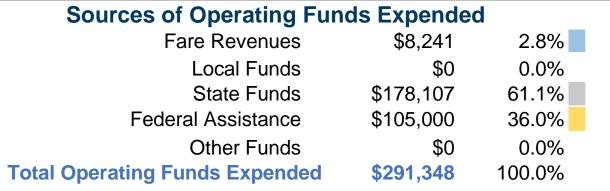

## **Summary of Operating Expenses (OE)**

\$291,348 Total Operating Expenses

## **Sources of Capital Funds Expended**

Fare Revenues \$0 Local Funds \$0 State Funds \$0 Federal Assistance \$0 Other Funds **\$0 Total Capital Funds Expended** 