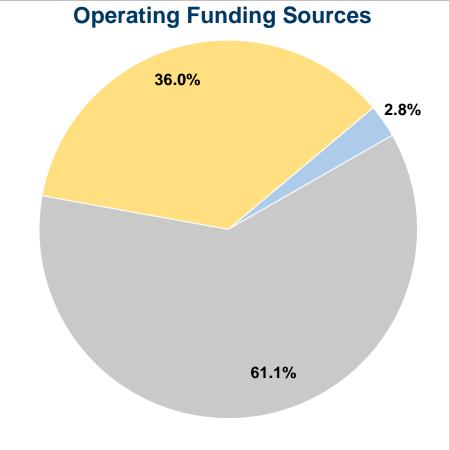

## **Summary of Operating Expenses (OE)**

\$291,348 Total Operating Expenses

## **Sources of Capital Funds Expended**

Fare Revenues \$0 Local Funds \$0 State Funds \$0 Federal Assistance \$0 Other Funds **\$0 Total Capital Funds Expended** 