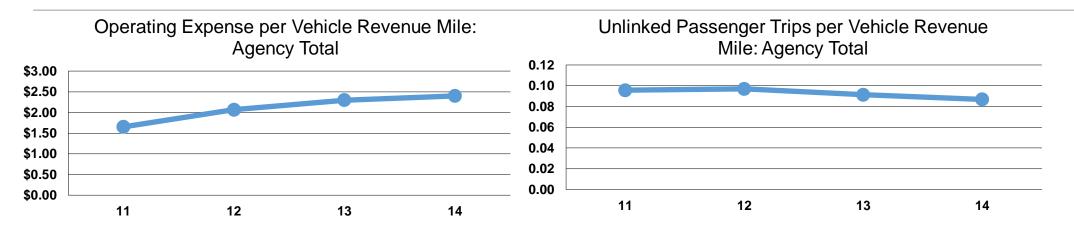

## Service Efficiency

| Mode            | Operating Expenses per<br>Vehicle Revenue Mile | Operating Expenses per<br>Vehicle Revenue Hour |  |
|-----------------|------------------------------------------------|------------------------------------------------|--|
| Demand Response | \$2.40                                         | \$57.83                                        |  |
| Total           | <b>\$2.40</b>                                  | <b>\$57.83</b>                                 |  |

|                 | Service Effectiveness                                |                                               |                                               |  |
|-----------------|------------------------------------------------------|-----------------------------------------------|-----------------------------------------------|--|
| Mode            | Operating Expenses<br>per Unlinked<br>Passenger Trip | Unlinked Trips per<br>Vehicle Revenue<br>Mile | Unlinked Trips per<br>Vehicle Revenue<br>Hour |  |
| Demand Response | \$27.63                                              | 0.1                                           | 2.1                                           |  |
| Total           | \$27.63                                              | 0.1                                           | 2.1                                           |  |