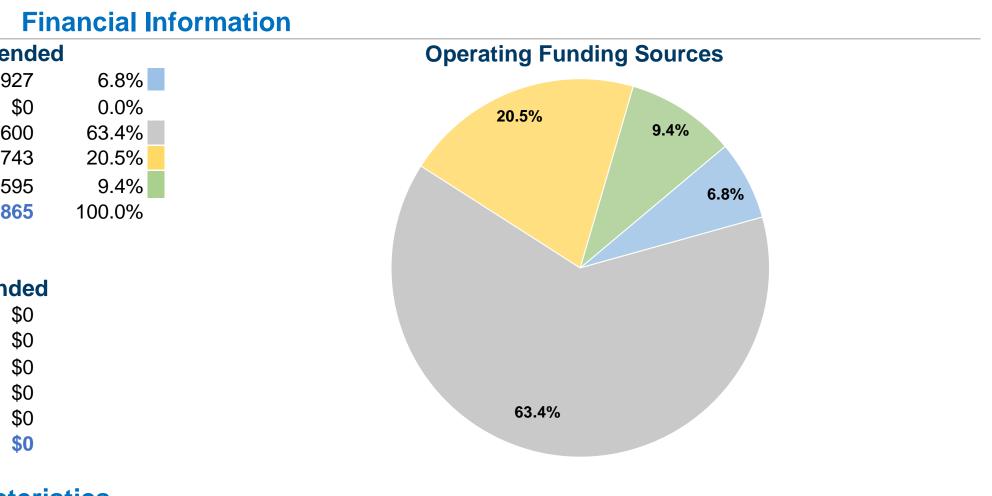

## **Peoria County**

2014 Annual Agency Profile

| <b>General Information</b>                                                              |                                       | Fin         |
|-----------------------------------------------------------------------------------------|---------------------------------------|-------------|
|                                                                                         | Sources of Operating Fun              | ds Expended |
|                                                                                         | Fare Revenues                         | \$48,927    |
| Service Consumption                                                                     | Local Funds                           | \$0         |
| 26,123 Annual Unlinked Trips (UPT)                                                      | State Funds                           | \$457,600   |
|                                                                                         | Federal Assistance                    | \$147,743   |
| Service Supplied                                                                        | Other Funds                           | \$67,595    |
| 300,871 Annual Vehicle Revenue Miles (VRM)<br>12,483 Annual Vehicle Revenue Hours (VRH) | <b>Total Operating Funds Expended</b> | \$721,865   |
| Summary of Operating Expenses (OE)                                                      | Sources of Capital Fund               | s Expended  |
| \$721,865 Total Operating Expenses                                                      | Fare Revenues                         | \$0         |
|                                                                                         | Local Funds                           | \$0         |
| Database Information                                                                    | State Funds                           | \$0         |
| NTDID: 5R01-50312                                                                       | Federal Assistance                    | \$0         |