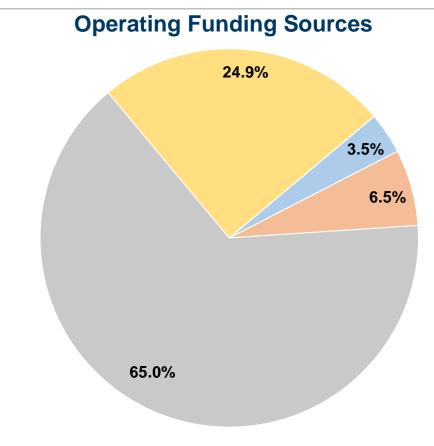

189 E. Court Street, Suite 502

Kankakee, IL 60901

**Kankakee County 2014 Annual Agency Profile** 

Bureau Chief, Transit Operations: Mr. John Marrella (312)793-2332

## **General Information**

## **Financial Information**

# **Service Consumption**

36,147 Annual Unlinked Trips (UPT)

### **Service Supplied**

229,662 Annual Vehicle Revenue Miles (VRM) 12,607 Annual Vehicle Revenue Hours (VRH)

## **Summary of Operating Expenses (OE)**

\$699,763 Total Operating Expenses

#### **Database Information**

**NTDID:** 5R01-50328

Reporter Type: Rural General Public Transit



### **Sources of Capital Funds Expended**

Fare Revenues \$0 Local Funds State Funds Federal Assistance \$0 \$0 Other Funds **Total Capital Funds Expended** \$0



# **Modal Characteristics**

# **Operation Characteristics**

## **Vehicles Operated** at Maximum Service

| Mode            | Directly<br>Operated | Purchased<br>Transportation | Operating<br>Expenses | Fare<br>Revenues | Uses of Capital<br>Funds | Annual Unlinked<br>Trips | Annual Vehicle<br>Revenue Miles | Annual Vehicle<br>Revenue Hours |
|-----------------|----------------------|-----------------------------|-----------------------|------------------|--------------------------|--------------------------|---------------------------------|---------------------------------|
| Demand Response | 7                    | -                           | \$699,763             | \$24,773         | \$0                      | 36,147                   | 229,662                         | 12,607