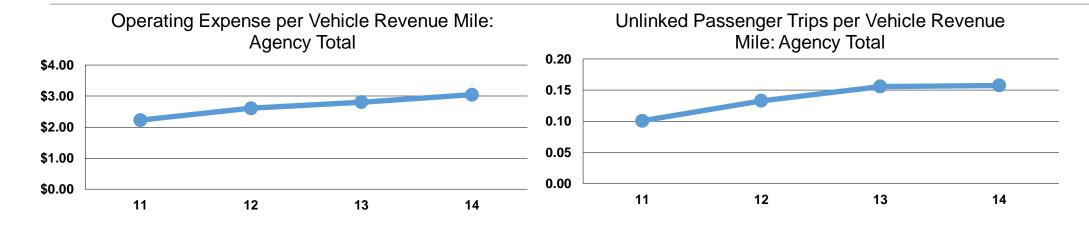

### **Service Efficiency**

|                 | Operating Expenses per | Operating Expenses per<br>Vehicle Revenue Hour |  |
|-----------------|------------------------|------------------------------------------------|--|
| Mode            | Vehicle Revenue Mile   |                                                |  |
| Demand Response | \$3.05                 | \$55.51                                        |  |
| Total           | \$3.05                 | <b>\$55.5</b> 1                                |  |

# **Service Effectiveness**

| Mode            | Operating Expenses per Unlinked Passenger Trip | Unlinked Trips per<br>Vehicle Revenue<br>Mile | Unlinked Trips per<br>Vehicle Revenue<br>Hour |
|-----------------|------------------------------------------------|-----------------------------------------------|-----------------------------------------------|
| Demand Response | \$19.36                                        | 0.2                                           | 2.9                                           |
| Total           | \$19.36                                        | 0.2                                           | 2.9                                           |