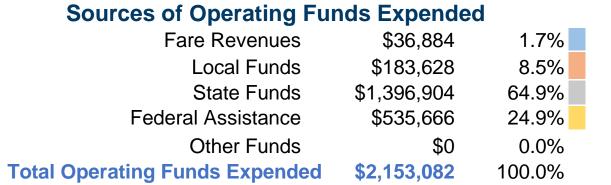

### **Summary of Operating Expenses (OE)**

**\$2,153,082 Total Operating Expenses** 

### **Sources of Capital Funds Expended**

Fare Revenues \$0 Local Funds State Funds Federal Assistance \$0 \$0 Other Funds **Total Capital Funds Expended \$0** 

### **Vehicles Operated** at Maximum Service

|                 | Directly  | Purchased             | Operating       | Fare     | <b>Uses of Capital</b> | <b>Annual Unlinked</b> | <b>Annual Vehicle</b> | <b>Annual Vehicle</b> |
|-----------------|-----------|-----------------------|-----------------|----------|------------------------|------------------------|-----------------------|-----------------------|
| Mode            | Operated  | <b>Transportation</b> | <b>Expenses</b> | Revenues | Funds                  | Trips                  | <b>Revenue Miles</b>  | <b>Revenue Hours</b>  |
| Demand Response | 39        | -                     | \$2,153,082     | \$36,884 | \$0                    | 110,975                | 722,687               | 40,452                |
| Total           | <b>39</b> | -                     | \$2,153,082     | \$36,884 | <b>\$0</b>             | 110,975                | 722,687               | 40,452                |