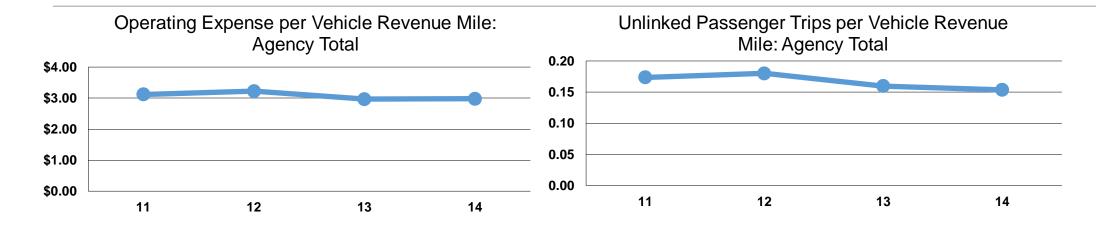

### **Service Efficiency**

| Operating Expenses per Vehicle Revenue Mile | Operating Expenses per<br>Vehicle Revenue Hour |
|---------------------------------------------|------------------------------------------------|
| \$2.98                                      | \$53.23                                        |
| \$2.98                                      | \$53.23                                        |

## **Service Effectiveness**

|                        | Operating Expenses per Unlinked | Unlinked Trips per<br>Vehicle Revenue | Unlinked Trips per<br>Vehicle Revenue |  |  |  |
|------------------------|---------------------------------|---------------------------------------|---------------------------------------|--|--|--|
| Mode                   | Passenger Trip                  | Mile                                  | Hour                                  |  |  |  |
| <b>Demand Response</b> | \$19.40                         | 0.2                                   | 2.7                                   |  |  |  |
| Total                  | \$19.40                         | 0.2                                   | 2.7                                   |  |  |  |