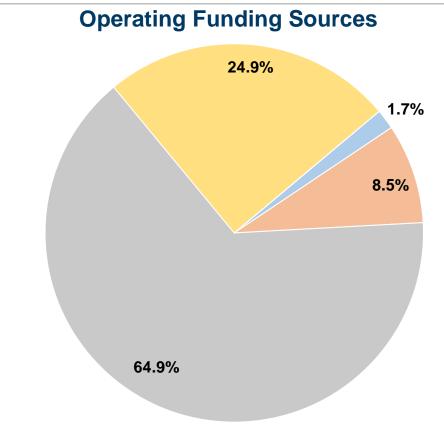

### **Summary of Operating Expenses (OE)**

**\$2,153,082 Total Operating Expenses** 

### **Vehicles Operated** at Maximum Service

|                 | Directly  | Purchased             | Operating       | Fare     | <b>Uses of Capital</b> | <b>Annual Unlinked</b> | <b>Annual Vehicle</b> | <b>Annual Vehicle</b> |
|-----------------|-----------|-----------------------|-----------------|----------|------------------------|------------------------|-----------------------|-----------------------|
| Mode            | Operated  | <b>Transportation</b> | <b>Expenses</b> | Revenues | Funds                  | Trips                  | <b>Revenue Miles</b>  | <b>Revenue Hours</b>  |
| Demand Response | 39        | -                     | \$2,153,082     | \$36,884 | \$0                    | 110,975                | 722,687               | 40,452                |
| Total           | <b>39</b> | -                     | \$2,153,082     | \$36,884 | <b>\$0</b>             | 110,975                | 722,687               | 40,452                |