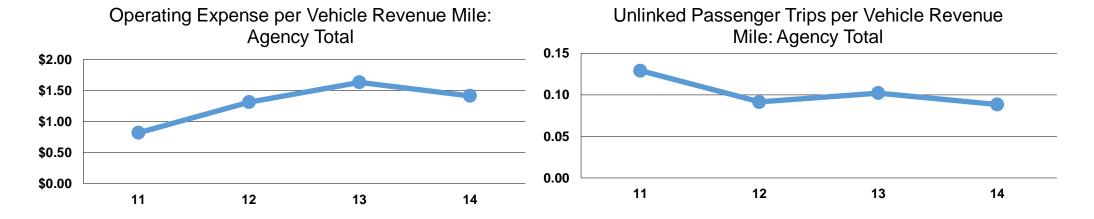

#### Service Efficiency

|                 | Operating Expenses per | Operating Expenses per |  |
|-----------------|------------------------|------------------------|--|
| Mode            | Vehicle Revenue Mile   | Vehicle Revenue Hour   |  |
| Demand Response | \$1.41                 | \$28.10                |  |
| Total           | \$1.41                 | \$28.10                |  |

#### **Service Effectiveness**

| Mode            | Operating Expenses<br>per Unlinked<br>Passenger Trip | Unlinked Trips per<br>Vehicle Revenue<br>Mile | Unlinked Trips per<br>Vehicle Revenue<br>Hour |
|-----------------|------------------------------------------------------|-----------------------------------------------|-----------------------------------------------|
| Demand Response | \$16.00                                              | 0.1                                           | 1.8                                           |
| Total           | \$16.00                                              | 0.1                                           | 1.8                                           |