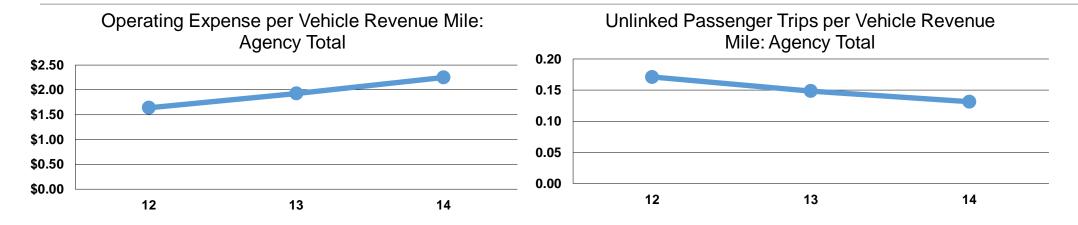

#### **Service Efficiency**

|                 |                        |                        |                 | Operating Expenses | <b>Unlinked Trips per</b> | <b>Unlinked Trips per</b> |
|-----------------|------------------------|------------------------|-----------------|--------------------|---------------------------|---------------------------|
|                 | Operating Expenses per | Operating Expenses per |                 | per Unlinked       | Vehicle Revenue           | Vehicle Revenue           |
| Mode            | Vehicle Revenue Mile   | Vehicle Revenue Hour   | Mode            | Passenger Trip     | Mile                      | Hour                      |
| Demand Response | \$2.25                 | \$35.00                | Demand Response | \$17.12            | 0.1                       | 2.0                       |
| Total           | \$2.25                 | \$35.00                | Total           | \$17.12            | 0.1                       | 2.0                       |