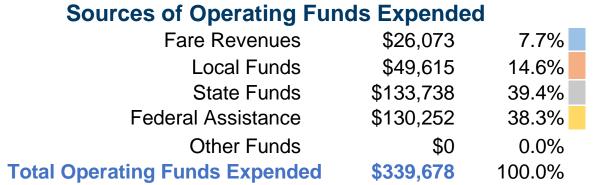

#### **Summary of Operating Expenses (OE)**

\$339,678 Total Operating Expenses

#### **Sources of Capital Funds Expended**

Fare Revenues \$0 Local Funds State Funds Federal Assistance \$0 \$0 Other Funds **Total Capital Funds Expended \$0** 

**Service Effectiveness** 