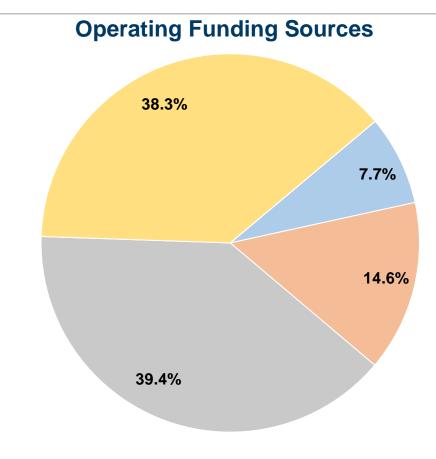

#### **Summary of Operating Expenses (OE)**

\$339,678 Total Operating Expenses

#### **Sources of Capital Funds Expended**

Fare Revenues \$0 Local Funds State Funds Federal Assistance \$0 \$0 Other Funds **Total Capital Funds Expended \$0** 

**Service Effectiveness** 