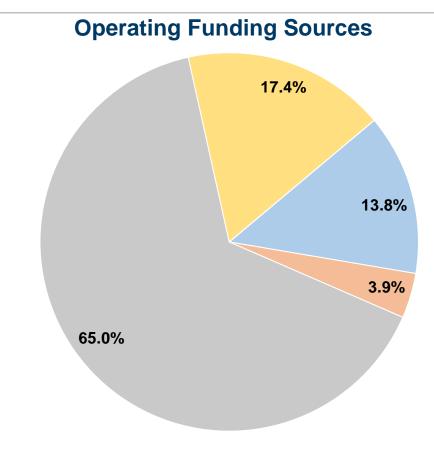

# Financial Information Sources of Operating Funds Expended

# Fare Revenues \$86,722 13.8% Local Funds \$24,245 3.9% State Funds \$409,018 65.0% Federal Assistance \$109,273 17.4% Other Funds \$0 0.0%