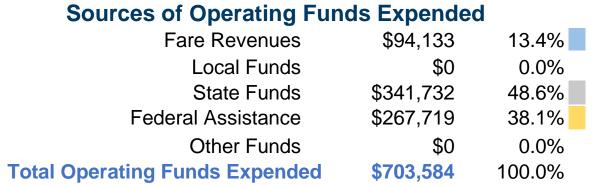

#### **Summary of Operating Expenses (OE)**

**\$703,584 Total Operating Expenses** 

#### **Sources of Capital Funds Expended**

Fare Revenues \$0 Local Funds State Funds Federal Assistance \$0 Other Funds **Total Capital Funds Expended \$0** 