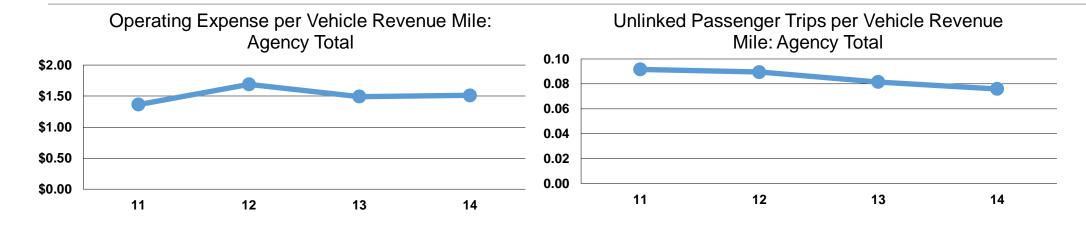

#### **Service Efficiency**

|                 | Operating Expenses per | Operating Expenses per |  |
|-----------------|------------------------|------------------------|--|
| Mode            | Vehicle Revenue Mile   | Vehicle Revenue Hour   |  |
| Demand Response | \$1.51                 | \$40.90                |  |
| Total           | \$1.51                 | \$40.90                |  |

## **Service Effectiveness**

|                 | Operating Expenses<br>per Unlinked | Unlinked Trips per<br>Vehicle Revenue | Unlinked Trips per<br>Vehicle Revenue |
|-----------------|------------------------------------|---------------------------------------|---------------------------------------|
| Mode            | Passenger Trip                     | Mile                                  | Hour                                  |
| Demand Response | \$19.91                            | 0.1                                   | 2.1                                   |
| Total           | \$19.91                            | 0.1                                   | 2.1                                   |