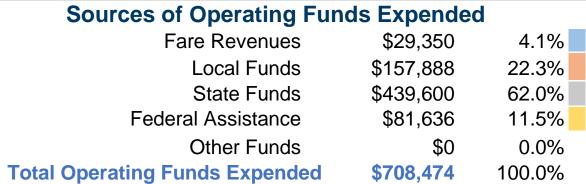

## **Summary of Operating Expenses (OE)**

\$708,474 Total Operating Expenses

## **Financial Information**