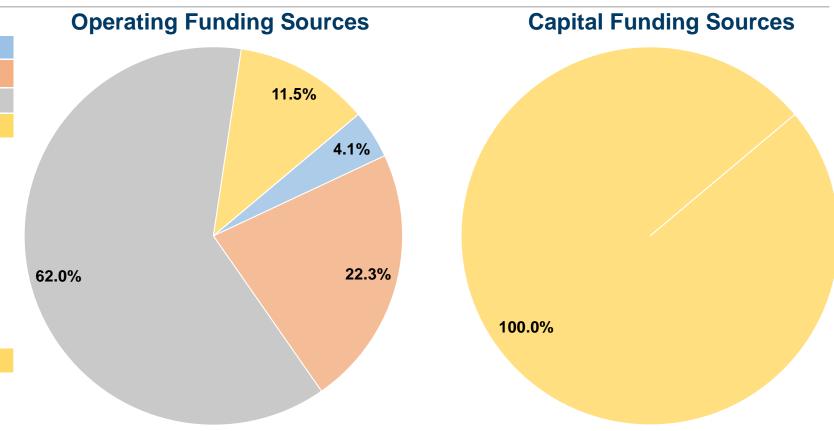

## **Financial Information**

#### **Sources of Capital Funds Expended**

| \$0     | 0.0%                         |
|---------|------------------------------|
| \$0     | 0.0%                         |
| \$0     | 0.0%                         |
| \$6,567 | 100.0%                       |
| \$0     | 0.0%                         |
| \$6,567 | 100.0%                       |
|         | \$0<br>\$0<br>\$6,567<br>\$0 |