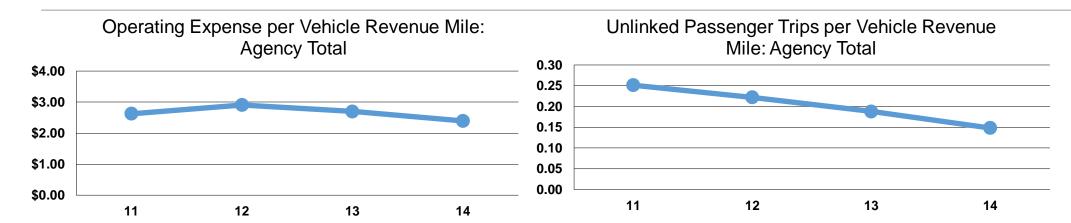

#### **Performance Measures**

#### **Service Efficiency**

|                 | Operating Expenses per | Operating Expenses per |  |  |
|-----------------|------------------------|------------------------|--|--|
| Mode            | Vehicle Revenue Mile   | Vehicle Revenue Hour   |  |  |
| Demand Response | \$2.39                 | \$45.94                |  |  |
| Total           | \$2.39                 | \$45.94                |  |  |

## **Service Effectiveness**

|                 | OUT THOSE ETTOOLITOTION         |                                       |                                       |  |  |
|-----------------|---------------------------------|---------------------------------------|---------------------------------------|--|--|
|                 | Operating Expenses per Unlinked | Unlinked Trips per<br>Vehicle Revenue | Unlinked Trips per<br>Vehicle Revenue |  |  |
| Mode            | Passenger Trip                  | Mile                                  | Hour                                  |  |  |
| Demand Response | \$16.16                         | 0.1                                   | 2.8                                   |  |  |
| Total           | \$16.16                         | 0.1                                   | 2.8                                   |  |  |
|                 |                                 |                                       |                                       |  |  |