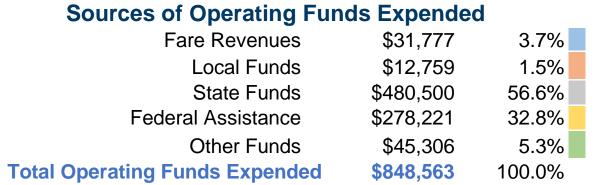

### **Summary of Operating Expenses (OE)**

**\$848,563 Total Operating Expenses** 

### **Sources of Capital Funds Expended**

Fare Revenues \$0 Local Funds State Funds Federal Assistance \$0 \$0 Other Funds **Total Capital Funds Expended** \$0