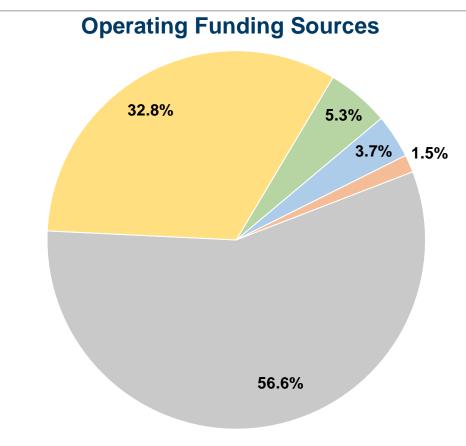

### **Summary of Operating Expenses (OE)**

**\$848,563 Total Operating Expenses** 

### **Sources of Capital Funds Expended**

Fare Revenues \$0 Local Funds State Funds Federal Assistance \$0 \$0 Other Funds **Total Capital Funds Expended** \$0