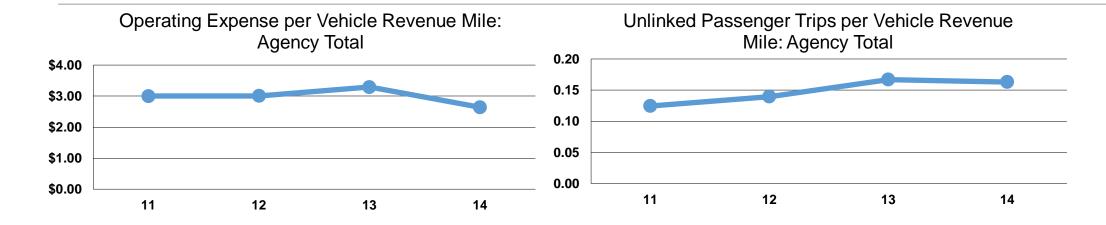

### **Service Efficiency**

| Operating Expenses per Vehicle Revenue Mile | Operating Expenses per<br>Vehicle Revenue Hour |
|---------------------------------------------|------------------------------------------------|
| \$2.64                                      | \$66.08                                        |
| \$2.64                                      | \$66.08                                        |

## **Service Effectiveness**

|                 | Operating Expenses per Unlinked | Unlinked Trips per<br>Vehicle Revenue | Unlinked Trips per<br>Vehicle Revenue |
|-----------------|---------------------------------|---------------------------------------|---------------------------------------|
| Mode            | Passenger Trip                  | Mile                                  | Hour                                  |
| Demand Response | \$16.21                         | 0.2                                   | 4.1                                   |
| Total           | \$16.21                         | 0.2                                   | 4.1                                   |