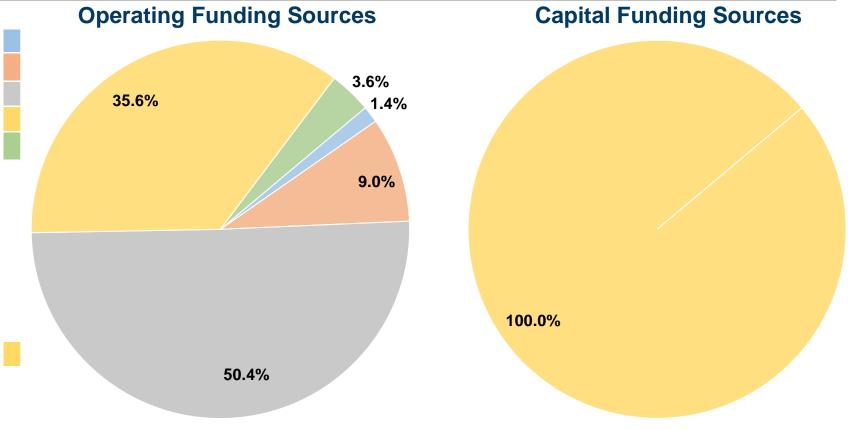

#### **Summary of Operating Expenses (OE)**

\$1,445,394 Total Operating Expenses

#### **Sources of Capital Funds Expended**

Fare Revenues 0.0% \$0 Local Funds 0.0% 0.0% State Funds \$0 100.0% Federal Assistance \$47,881 Other Funds \$0 0.0% **Total Capital Funds Expended** 100.0% \$47,881