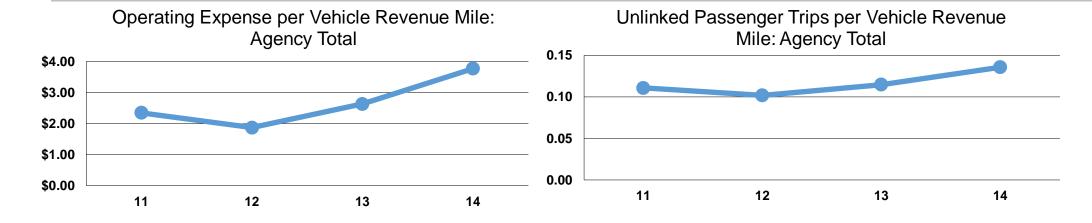

#### **Service Efficiency**

|                 | Operating Expenses per | Operating Expenses per |  |
|-----------------|------------------------|------------------------|--|
| Mode            | Vehicle Revenue Mile   | Vehicle Revenue Hour   |  |
| Demand Response | \$3.77                 | \$51.50                |  |
| Total           | \$3.77                 | \$51.50                |  |

#### **Service Effectiveness**

|                 | Operating Expenses | Unlinked Trips per | Unlinked Trips per |
|-----------------|--------------------|--------------------|--------------------|
|                 | per Unlinked       | Vehicle Revenue    | Vehicle Revenue    |
| Mode            | Passenger Trip     | Mile               | Hour               |
| Demand Response | \$27.78            | 0.1                | 1.9                |
| Total           | \$27.78            | 0.1                | 1.9                |