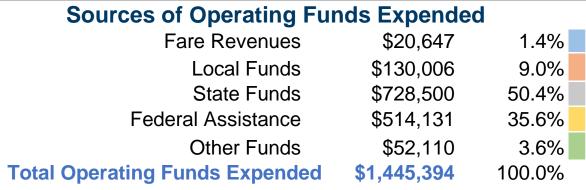

#### **Summary of Operating Expenses (OE)**

\$1,445,394 Total Operating Expenses