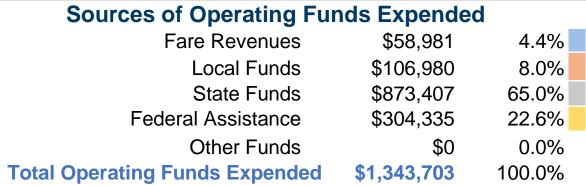

## **Summary of Operating Expenses (OE)**

\$1,343,703 **Total Operating Expenses** 

## **Financial Information**