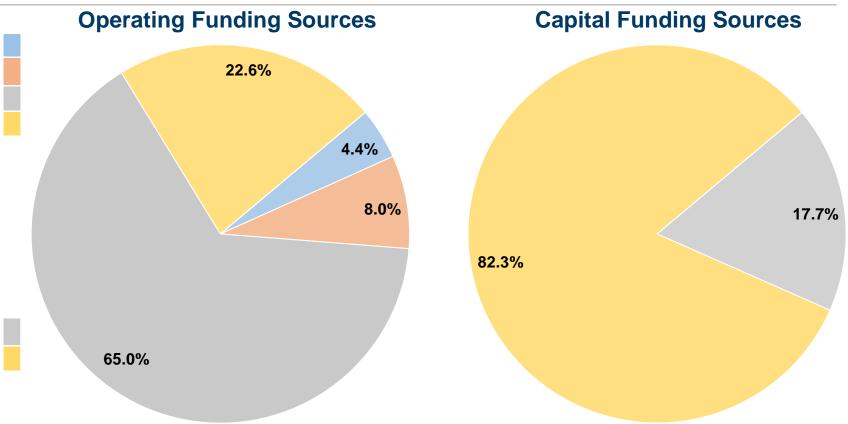

## **Financial Information**

#### **Sources of Capital Funds Expended**

0.0% Fare Revenues \$0 0.0% Local Funds 17.7% State Funds \$53,417 82.3% \$247,871 Federal Assistance \$0 Other Funds 0.0% **Total Capital Funds Expended** \$301,288 100.0%