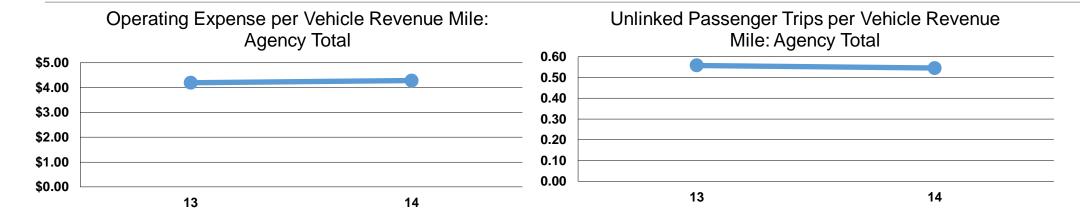

#### **Performance Measures**

## **Service Efficiency**

| Mode            | Operating Expenses per<br>Vehicle Revenue Mile | Operating Expenses per<br>Vehicle Revenue Hour |
|-----------------|------------------------------------------------|------------------------------------------------|
| Demand Response | \$4.28                                         | \$43.02                                        |
| Bus             | \$4.28                                         | \$68.58                                        |
| Total           | \$4.28                                         | \$57.83                                        |

#### **Service Effectiveness**

| Mode            | Operating Expenses<br>per Unlinked<br>Passenger Trip | Unlinked Trips per<br>Vehicle Revenue<br>Mile | Unlinked Trips per<br>Vehicle Revenue<br>Hour |
|-----------------|------------------------------------------------------|-----------------------------------------------|-----------------------------------------------|
| Demand Response | \$7.86                                               | 0.5                                           | 5.5                                           |
| Bus             | \$7.86                                               | 0.5                                           | 8.7                                           |
| Total           | \$7.86                                               | 0.5                                           | 7.4                                           |