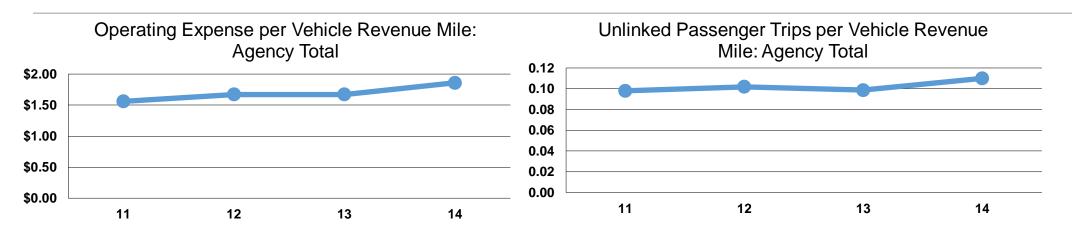

## **Service Efficiency**

| Mode            | Operating Expenses per<br>Vehicle Revenue Mile | Operating Expenses per<br>Vehicle Revenue Hour |
|-----------------|------------------------------------------------|------------------------------------------------|
| Demand Response | \$1.86                                         | \$21.68                                        |
| Total           | <b>\$1.86</b>                                  | <b>\$21.68</b>                                 |

|                 | Service Effectiveness                                |                                               |                                               |
|-----------------|------------------------------------------------------|-----------------------------------------------|-----------------------------------------------|
| Mode            | Operating Expenses<br>per Unlinked<br>Passenger Trip | Unlinked Trips per<br>Vehicle Revenue<br>Mile | Unlinked Trips per<br>Vehicle Revenue<br>Hour |
|                 | <b>U</b> 1                                           |                                               | 1.3                                           |
| Total           | \$16.91                                              | 0.1                                           | 1.3                                           |
| Demand Response | \$16.91                                              | 0.1                                           |                                               |