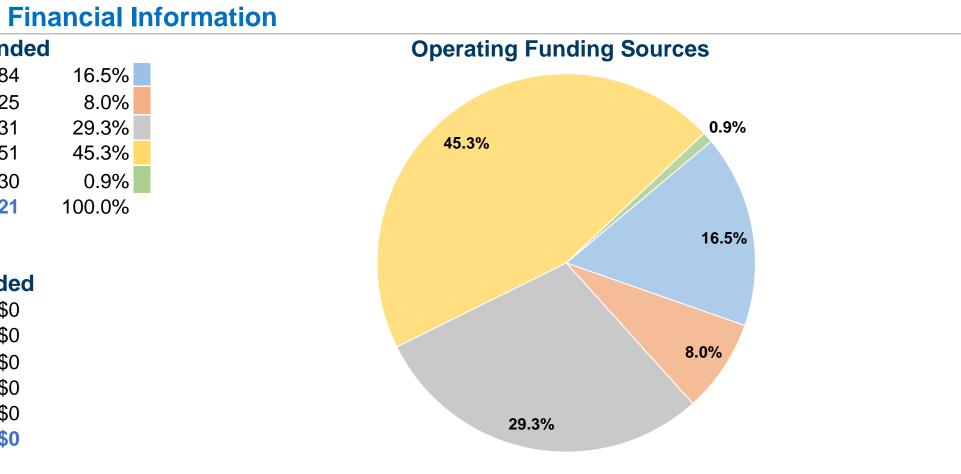

#### **Sources of Operating Funds Expended** Fare Revenues \$195,784 \$94,725 Local Funds State Funds \$348,631 Federal Assistance \$538,451 Other Funds \$10,630 **Total Operating Funds Expended** \$1,188,221