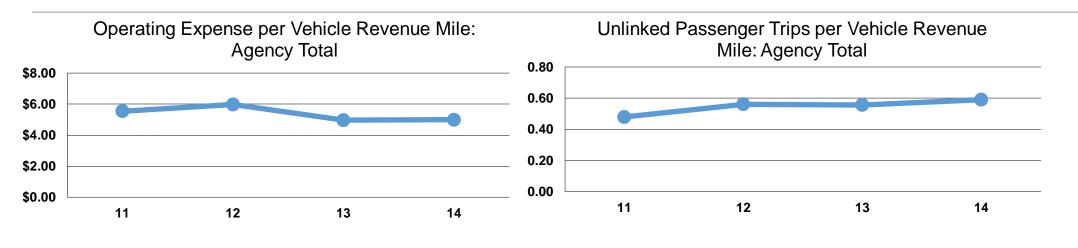

## **Performance Measures**

## **Service Efficiency**

| Mode            | Operating Expenses per<br>Vehicle Revenue Mile | Operating Expenses per<br>Vehicle Revenue Hour |
|-----------------|------------------------------------------------|------------------------------------------------|
| Demand Response | \$4.99                                         | \$47.88                                        |
| Total           | <b>\$4.99</b>                                  | <b>\$47.88</b>                                 |

|                 | Service Effectiveness              |                                               |                                               |
|-----------------|------------------------------------|-----------------------------------------------|-----------------------------------------------|
| Mode            | Operating Expenses<br>per Unlinked | Unlinked Trips per<br>Vehicle Revenue<br>Mile | Unlinked Trips per<br>Vehicle Revenue<br>Hour |
| wode            | Passenger Trip                     | INITE                                         | Hour                                          |
| Demand Response | \$8.47                             | 0.6                                           | 5.7                                           |
| Total           | \$8.47                             | 0.6                                           | 5.7                                           |