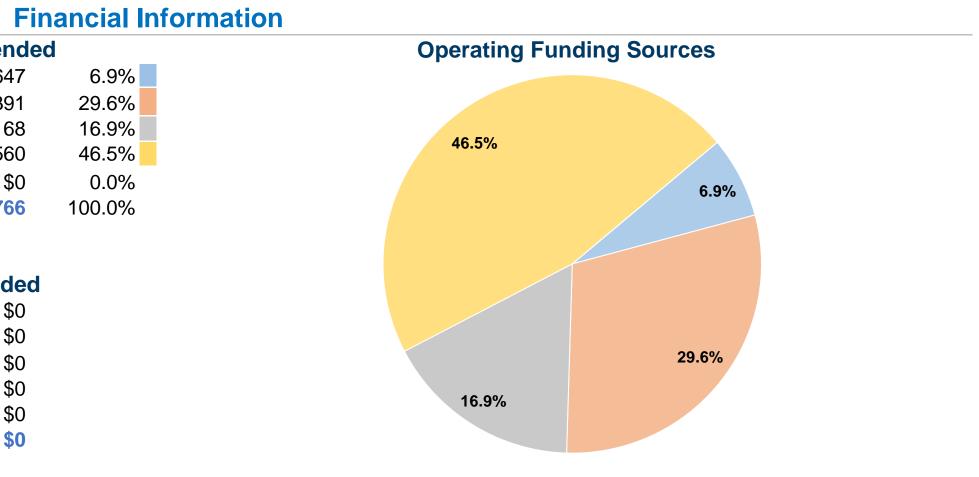

## MITCHELL TRANSIT

2014 Annual Agency Profile

| <b>General Information</b>                  |                                     | Fi         |
|---------------------------------------------|-------------------------------------|------------|
|                                             | Sources of Operating Funds E        |            |
|                                             | Fare Revenues                       | \$6,647    |
| Service Consumption                         | Local Funds                         | \$28,391   |
| 11,313 Annual Unlinked Trips (UPT)          | State Funds                         | \$16,168   |
|                                             | Federal Assistance                  | \$44,560   |
| Service Supplied                            | Other Funds                         | \$0        |
| 19,175 Annual Vehicle Revenue Miles (VRM)   | Total Operating Funds Expended      | \$95,766   |
| 2,000 Annual Vehicle Revenue Hours (VRH)    |                                     |            |
| Summary of Operating Expenses (OE)          | Sources of Capital Funds            | s Expendec |
| \$95,766 Total Operating Expenses           | Fare Revenues                       | \$0        |
|                                             | Local Funds                         | \$0        |
| Database Information                        | State Funds                         | \$0        |
| NTDID: 5R02-50254                           | Federal Assistance                  | \$0        |
| Reporter Type: Rural General Public Transit | Other Funds                         | \$0        |
|                                             | <b>Total Capital Funds Expended</b> | <b>\$0</b> |
|                                             |                                     |            |