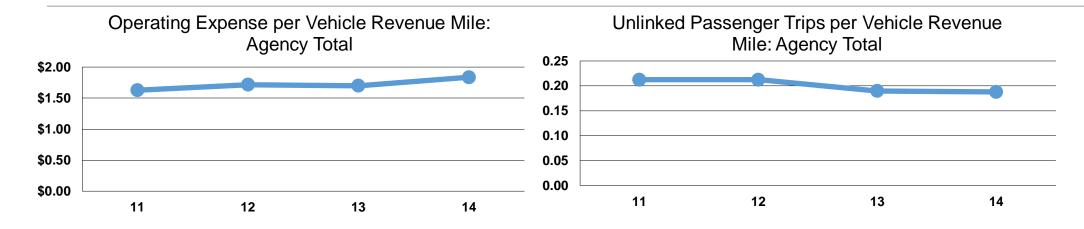

#### **Service Efficiency**

|                 | Operating Expenses per | Operating Expenses per<br>Vehicle Revenue Hour |  |
|-----------------|------------------------|------------------------------------------------|--|
| Mode            | Vehicle Revenue Mile   |                                                |  |
| Demand Response | \$1.84                 | \$34.30                                        |  |
| rotal .         | \$1.84                 | \$34.30                                        |  |

#### **Service Effectiveness**

|                 | Operating Expenses per Unlinked | Unlinked Trips per<br>Vehicle Revenue | Unlinked Trips per<br>Vehicle Revenue |  |  |  |  |
|-----------------|---------------------------------|---------------------------------------|---------------------------------------|--|--|--|--|
| Mode            | Passenger Trip                  | Mile                                  | Hour                                  |  |  |  |  |
| Demand Response | \$9.77                          | 0.2                                   | 3.5                                   |  |  |  |  |
| Total           | <b>\$9.77</b>                   | 0.2                                   | 3.5                                   |  |  |  |  |