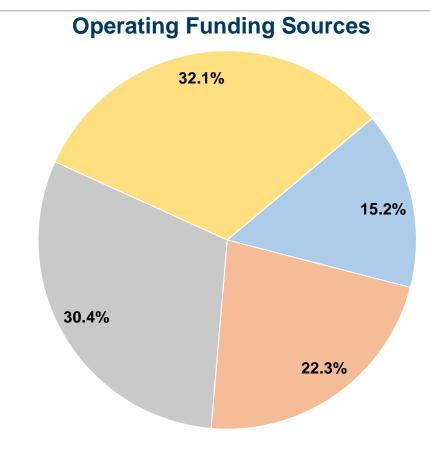

# Sources of Operating Funds Expended Fare Revenues \$209,399 15.2% Local Funds \$308,394 22.3% State Funds \$420,216 30.4% Federal Assistance \$443,616 32.1% Other Funds \$0 0.0%