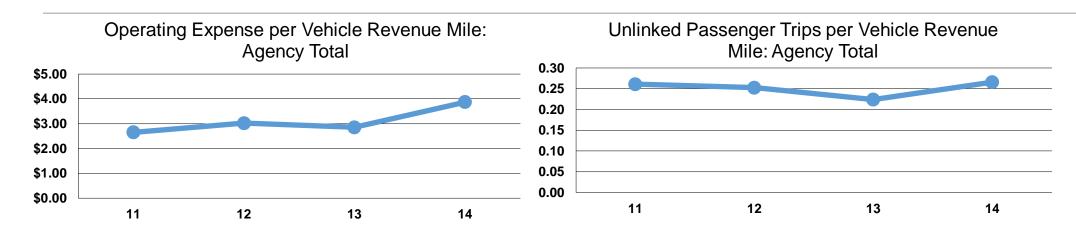

# **Service Efficiency**

| BA o al o       | Operating Expenses per | Operating Expenses per |
|-----------------|------------------------|------------------------|
| Mode            | Vehicle Revenue Mile   | Vehicle Revenue Hour   |
| Demand Response | \$3.87                 | \$63.20                |
| Total           | \$3.87                 | \$63.20                |

#### Service Effectiveness

|                 | Operating Expenses per Unlinked | Unlinked Trips per<br>Vehicle Revenue | Unlinked Trips per<br>Vehicle Revenue |
|-----------------|---------------------------------|---------------------------------------|---------------------------------------|
| Mode            | Passenger Trip                  | Mile                                  | Hour                                  |
| Demand Response | \$14.54                         | 0.3                                   | 4.3                                   |
| Total           | \$14.54                         | 0.3                                   | 4.3                                   |