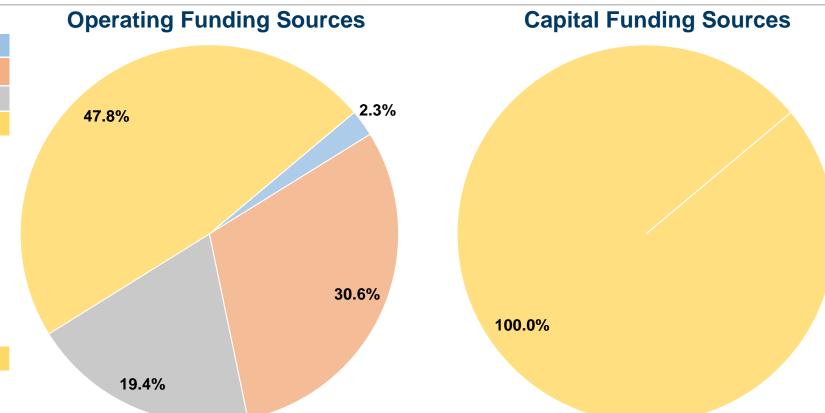

# **Summary of Operating Expenses (OE)**

\$686,349 Total Operating Expenses

#### **Sources of Capital Funds Expended**

| •                            |          |        |
|------------------------------|----------|--------|
| Fare Revenues                | \$0      | 0.0%   |
| Local Funds                  | \$0      | 0.0%   |
| State Funds                  | \$0      | 0.0%   |
| Federal Assistance           | \$96,880 | 100.0% |
| Other Funds                  | \$0      | 0.0%   |
| Total Capital Funds Expended | \$96,880 | 100.0% |