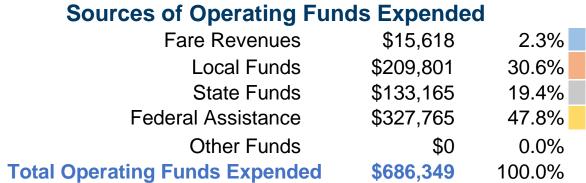

# **Summary of Operating Expenses (OE)**

\$686,349 Total Operating Expenses

#### **Sources of Capital Funds Expended**

| •                            |          |        |
|------------------------------|----------|--------|
| Fare Revenues                | \$0      | 0.0%   |
| Local Funds                  | \$0      | 0.0%   |
| State Funds                  | \$0      | 0.0%   |
| Federal Assistance           | \$96,880 | 100.0% |
| Other Funds                  | \$0      | 0.0%   |
| Total Capital Funds Expended | \$96,880 | 100.0% |