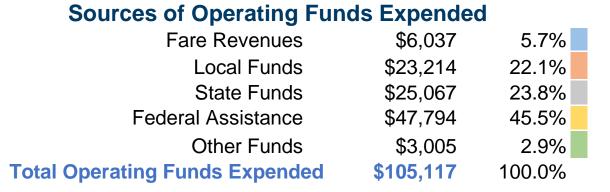

#### **Summary of Operating Expenses (OE)**

\$105,117 **Total Operating Expenses** 

#### **Sources of Capital Funds Expended**

Fare Revenues \$0
Local Funds \$0
State Funds \$0
Federal Assistance \$0
Other Funds \$0

Total Capital Funds Expended \$0

**Service Effectiveness** 