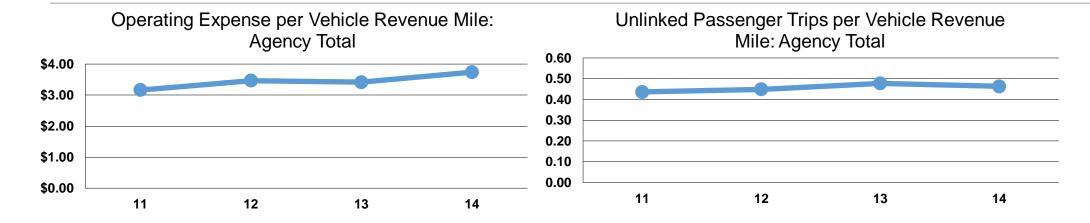

#### **Service Efficiency**

|                        |                        |       | <b>Operating Expenses</b> | <b>Unlinked Trips per</b> | <b>Unlinked Trips per</b> |
|------------------------|------------------------|-------|---------------------------|---------------------------|---------------------------|
| Operating Expenses per | Operating Expenses per |       | per Unlinked              | Vehicle Revenue           | Vehicle Revenue           |
| Vehicle Revenue Mile   | Vehicle Revenue Hour   | Mode  | Passenger Trip            | Mile                      | Hour                      |
| \$3.74                 | \$43.26                | Bus   | \$8.08                    | 0.5                       | 5.4                       |
| \$3.74                 | \$43.26                | Total | \$8.08                    | 0.5                       | 5.4                       |