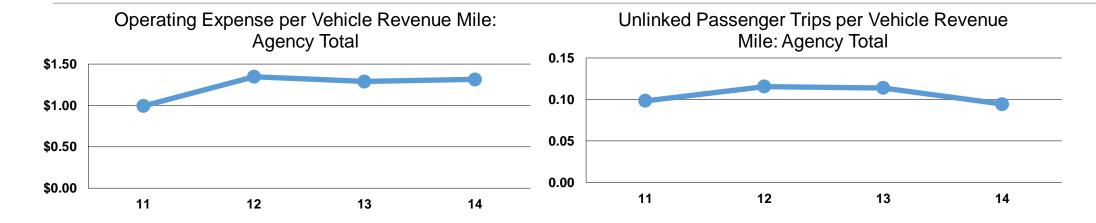

#### **Service Efficiency**

|                 | Operating Expenses per | Operating Expenses per |  |
|-----------------|------------------------|------------------------|--|
| Mode            | Vehicle Revenue Mile   | Vehicle Revenue Hour   |  |
| Demand Response | \$1.31                 | \$24.53                |  |
| Total           | \$1.31                 | \$24.53                |  |

# **Service Effectiveness**

|                        | 33.1133 =1133111311333          |                                       |                                       |  |  |
|------------------------|---------------------------------|---------------------------------------|---------------------------------------|--|--|
|                        | Operating Expenses per Unlinked | Unlinked Trips per<br>Vehicle Revenue | Unlinked Trips per<br>Vehicle Revenue |  |  |
| Mode                   | Passenger Trip                  | Mile                                  | Hour                                  |  |  |
| <b>Demand Response</b> | \$13.91                         | 0.1                                   | 1.8                                   |  |  |
| Total                  | \$13.91                         | 0.1                                   | 1.8                                   |  |  |