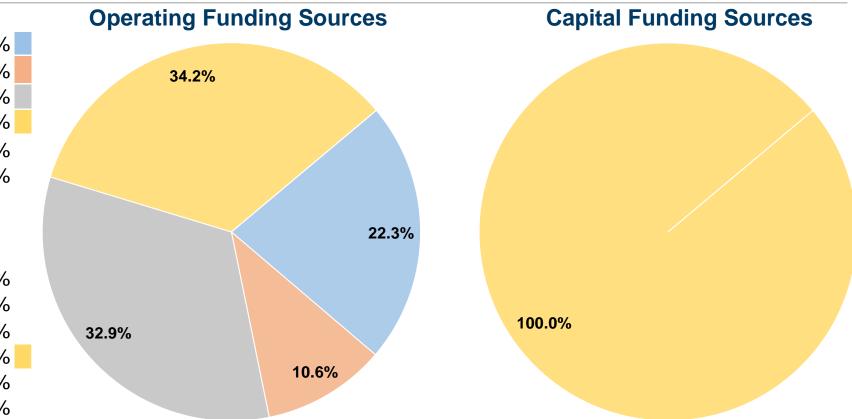

#### **Summary of Operating Expenses (OE)**

\$593,561 Total Operating Expenses

#### **Sources of Capital Funds Expended**

| Courses of Capital Lands     |          |        |  |
|------------------------------|----------|--------|--|
| Fare Revenues                | \$0      | 0.0%   |  |
| Local Funds                  | \$0      | 0.0%   |  |
| State Funds                  | \$0      | 0.0%   |  |
| Federal Assistance           | \$33,830 | 100.0% |  |
| Other Funds                  | \$0      | 0.0%   |  |
| Total Capital Funds Expended | \$33,830 | 100.0% |  |
|                              |          |        |  |