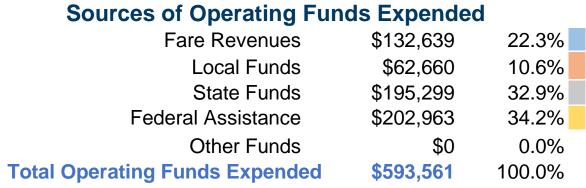

#### **Summary of Operating Expenses (OE)**

\$593,561 Total Operating Expenses

#### **Sources of Capital Funds Expended**

| Courses of Capital Lands     |          |        |  |
|------------------------------|----------|--------|--|
| Fare Revenues                | \$0      | 0.0%   |  |
| Local Funds                  | \$0      | 0.0%   |  |
| State Funds                  | \$0      | 0.0%   |  |
| Federal Assistance           | \$33,830 | 100.0% |  |
| Other Funds                  | \$0      | 0.0%   |  |
| Total Capital Funds Expended | \$33,830 | 100.0% |  |
|                              |          |        |  |