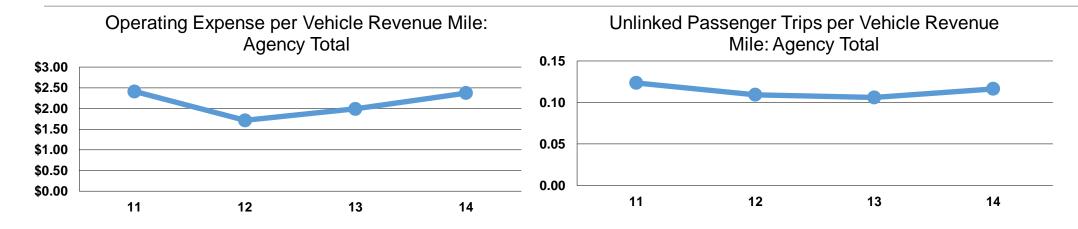

#### **Service Efficiency**

|                 |                        |                        | C               | perating Expenses | <b>Unlinked Trips per</b> | Unlinked Trips per |
|-----------------|------------------------|------------------------|-----------------|-------------------|---------------------------|--------------------|
|                 | Operating Expenses per | Operating Expenses per |                 | per Unlinked      | Vehicle Revenue           | Vehicle Revenue    |
| Mode            | Vehicle Revenue Mile   | Vehicle Revenue Hour   | Mode            | Passenger Trip    | Mile                      | Hour               |
| Demand Response | \$2.37                 | \$42.73                | Demand Response | \$20.37           | 0.1                       | 2.1                |
| Total           | \$2.37                 | <b>\$42.73</b>         | Total           | \$20.37           | 0.1                       | 2.1                |