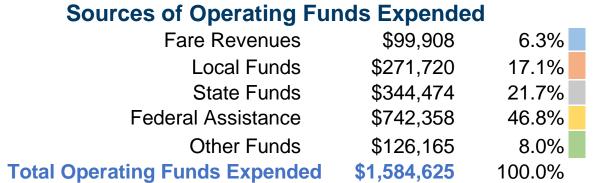

#### **Summary of Operating Expenses (OE)**

\$1,584,625 Total Operating Expenses