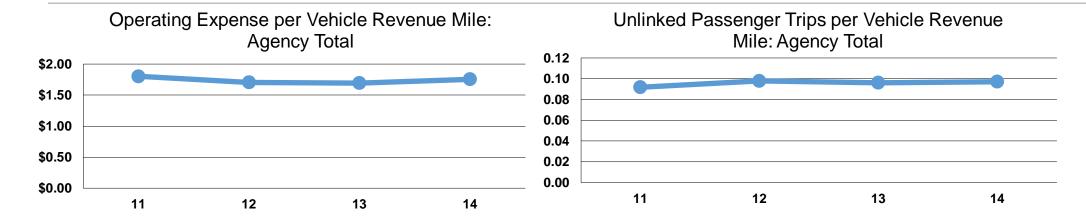

#### **Service Efficiency**

|                 | Operating Expenses per | Operating Expenses per |  |
|-----------------|------------------------|------------------------|--|
| Mode            | Vehicle Revenue Mile   | Vehicle Revenue Hour   |  |
| Demand Response | \$1.76                 | \$25.04                |  |
| Total           | \$1.76                 | \$25.04                |  |

#### **Service Effectiveness**

| Mode            | Operating Expenses per Unlinked Passenger Trip | Unlinked Trips per<br>Vehicle Revenue<br>Mile | Unlinked Trips per<br>Vehicle Revenue<br>Hour |
|-----------------|------------------------------------------------|-----------------------------------------------|-----------------------------------------------|
| Demand Response | \$18.08                                        | 0.1                                           | 1.4                                           |
| Total           | \$18.08                                        | 0.1                                           | 1.4                                           |