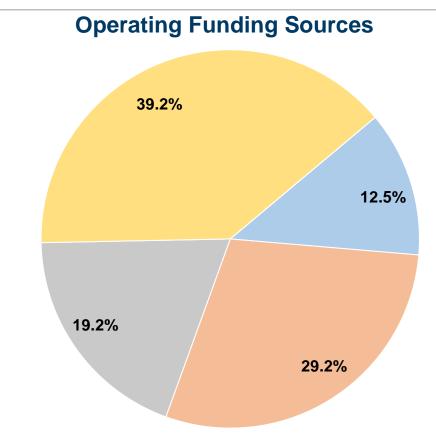

#### **Summary of Operating Expenses (OE)**

\$466,736 Total Operating Expenses

#### **Sources of Capital Funds Expended**

Fare Revenues \$0
Local Funds \$0
State Funds \$0
Federal Assistance \$0
Other Funds \$0

Total Capital Funds Expended \$0