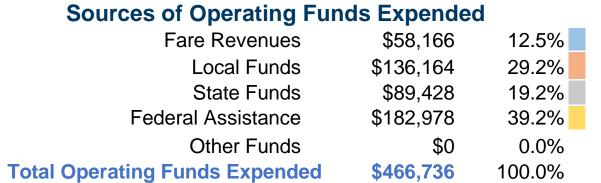

#### **Summary of Operating Expenses (OE)**

\$466,736 Total Operating Expenses

#### **Sources of Capital Funds Expended**

Fare Revenues \$0
Local Funds \$0
State Funds \$0
Federal Assistance \$0
Other Funds \$0

Total Capital Funds Expended \$0