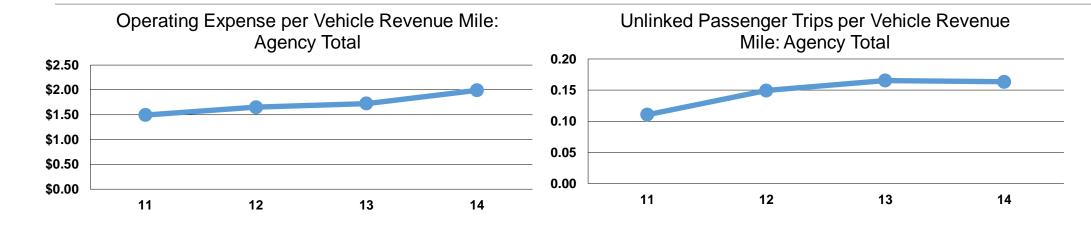

## **Service Efficiency**

| Mode            | Operating Expenses per<br>Vehicle Revenue Mile | Operating Expenses per<br>Vehicle Revenue Hour |  |
|-----------------|------------------------------------------------|------------------------------------------------|--|
| Demand Response | \$1.99                                         | \$21.26                                        |  |
| Total           | \$1.99                                         | \$21.26                                        |  |

## **Service Effectiveness**

| Mode            | Operating Expenses per Unlinked Passenger Trip | Unlinked Trips per<br>Vehicle Revenue<br>Mile | Unlinked Trips per<br>Vehicle Revenue<br>Hour |
|-----------------|------------------------------------------------|-----------------------------------------------|-----------------------------------------------|
| Demand Response | \$12.19                                        | 0.2                                           | 1.7                                           |
| Total           | \$12.19                                        | 0.2                                           | 1.7                                           |