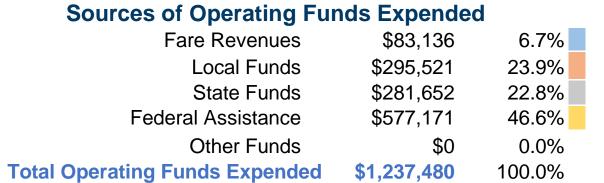

## **Summary of Operating Expenses (OE)**

\$1,237,480 Total Operating Expenses

# Operating Funding Sources 46.6% 6.7%